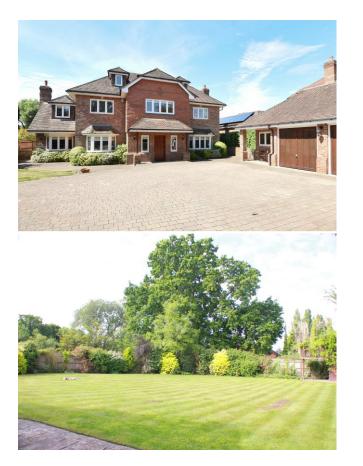

Set in arguably one of the most desired and prestigious locations in Sarisbury Green. is this beautiful and immaculately presented executive home built by a local builder offering in excess of 4300sq ft of superb accommodation organised over three levels providing versatile and impressive space for entertaining and family living.

The property is accessed via security gates with a paved driveway providing parking for several cars and access to the detached double garage, office and property. There is a welcoming reception hall with oak flooring and access to all the principal rooms which consist of sitting room overlooking the front and rear aspects with French doors out to the rear garden with and Inglenook fireplace. There is a study to the front of the property and family room which could make a fabulous dining room overlooking the front aspect. There is a fabulous Kitchen/ Diner superbly appointed with a bespoke kitchen benefitting integrated appliances. Double doors open out to the garden making this room the central point for any party, summer or winter. A utility room and cloakroom complete the accommodation on the ground floor.

room. The second bedroom also benefits an en-suite and fitted wardrobes. There are two further double bedrooms and modern family bathroom. On the second floor there are two further bedrooms and subject to planning consent scope to extend further completing the internal accommodation. The property is enclosed by brick wall and to the rear there is a very well proportioned garden which is predominantly laid to lawn with well stocked shrub borders and further benefitting a Southerly aspect.