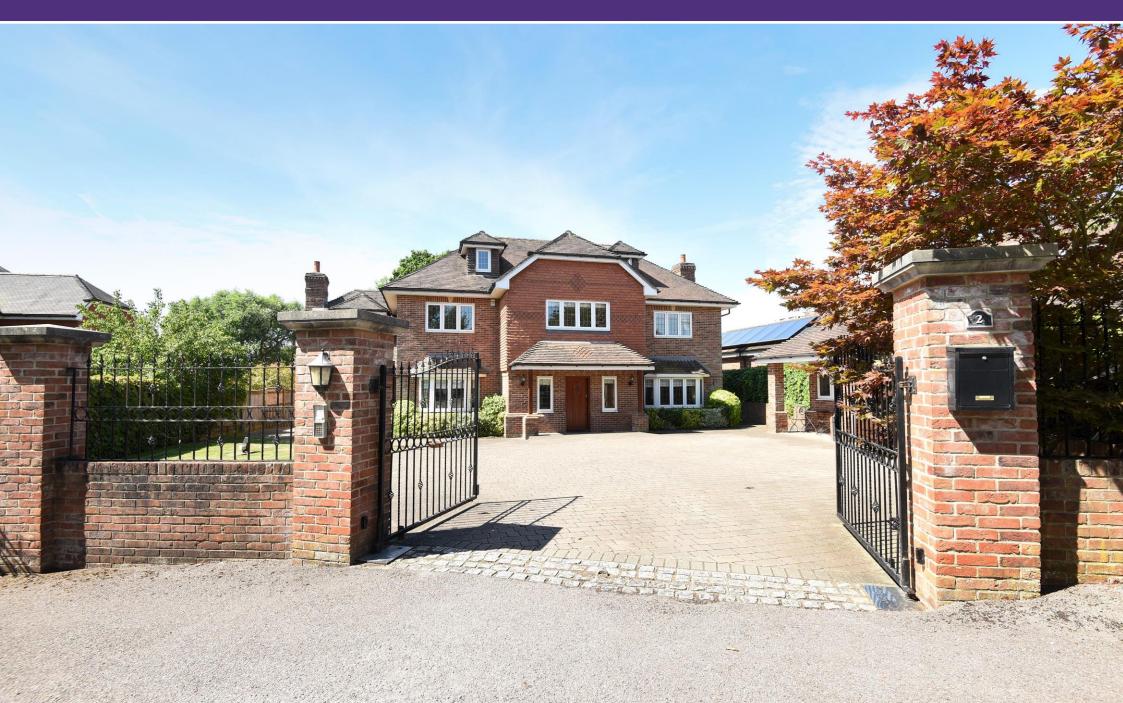

Set in arguably one of the most desired and prestigious locations in Sarisbury Green. is this beautiful and immaculately presented executive home built by a local builder offering in excess of 4300sq ft of superb accommodation organised over three levels providing versatile and impressive space for entertaining and family living.

The property is accessed via security gates with a paved driveway providing parking for several cars and access to the detached double garage, office and property. There is a welcoming reception hall with oak flooring and access to all the principal rooms which consist of sitting room overlooking the front and rear aspects with French doors out to the rear garden with and Inglenook fireplace. There is a study to the front of the property and family room which could make a fabulous dining room overlooking the front aspect. There is a fabulous Kitchen/ Diner superbly appointed with a bespoke kitchen benefitting integrated appliances. Double doors open out to the garden making this room the central point for any party, summer or winter. A utility room and cloakroom complete the accommodation on the ground floor.