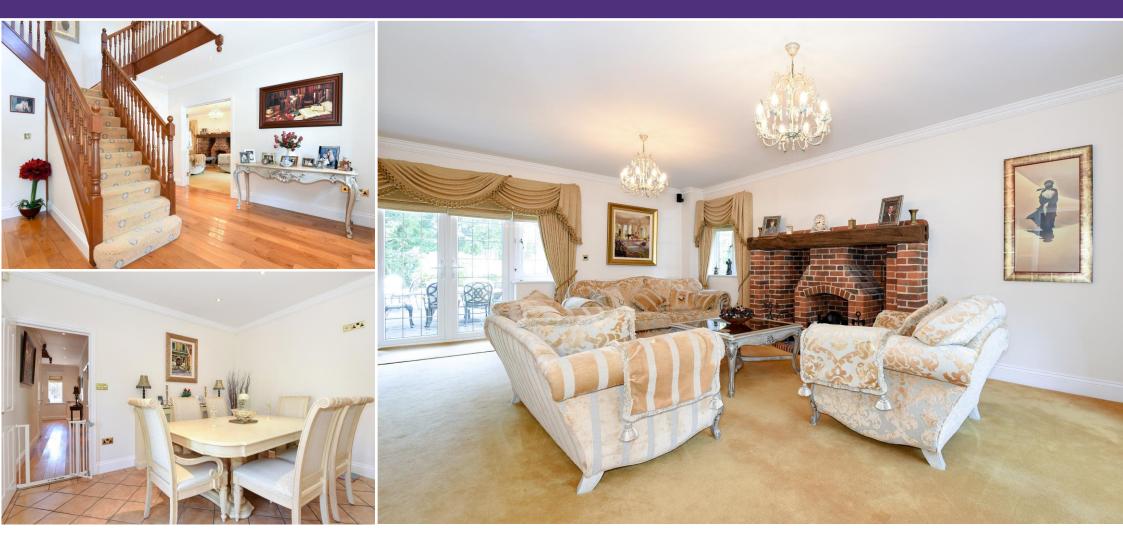

The property is accessed via security gates with a paved driveway providing parking for several cars and access to the detached double garage, office and property. There is a welcoming reception hall with oak flooring and access to all the principal rooms which consist of sitting room overlooking the front and rear aspects with French doors out to the rear garden with and Inglenook fireplace. There is a study to the front of the property and family room which could make a fabulous dining room overlooking the front aspect. There is a fabulous Kitchen/ Diner superbly appointed with a bespoke kitchen benefitting integrated appliances. Double doors open out to the garden making this room the central point for any party, summer or winter. A utility room and cloakroom complete the accommodation on the ground floor.