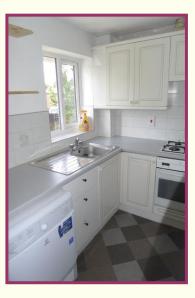

**KITCHEN:** 9' 3" x 6' 10" (2.82m x 2.08m) Professionally fitted kitchen comprising stainless steel single bowl sink and drainer with mixer tap over, a range of matching base and wall cabinets, built under oven, 4 ring gas hob with extractor over, Beko automatic washer, indesit drier, fridge freezer, radiator, ceramic wall tiling, double glazed window, fitted blinds, large store cupboard off which contains the combi gas central heating boiler, wall clock, fitted wall hooks.