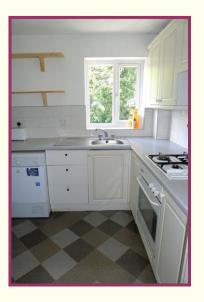

**KITCHEN:** 9' 3" x 6' 10" (2.82m x 2.08m) Professionally fitted kitchen comprising stainless steel single bowl sink and drainer with mixer tap over, a range of matching base and wall cabinets, built under oven, 4 ring gas hob with extractor over, Beko automatic washer, indesit drier, fridge freezer, radiator, ceramic wall tiling, double glazed window, fitted blinds, large store cupboard off which contains the combi gas central heating boiler, wall clock, fitted wall hooks.