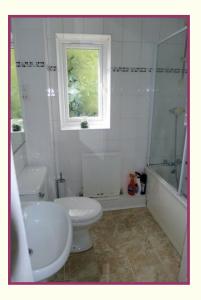

**BATHROOM:** 6' 7" x 5' 10" (2.01m x 1.78m) White 3 piece bathroom suite comprising: pedestal wash basin, w/c, bath with shower over, fully ceramic tiled walls and floor, radiator, double glazed window, extractor fan, glass shower screen.