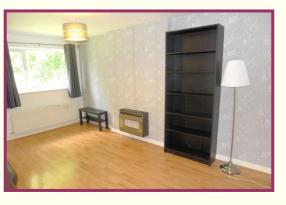

#### STAIRS UP TO FIRST FLOOR HALLWAY

**HALL:** 10' x 2' 10" (3.05m x 0.86m)

**LOUNGE:** 16' 4" x 11' 4" (4.98m x 3.45m) Double glazed windows, gas fire, radiator, wood laminate flooring, curtains, central light fittings.