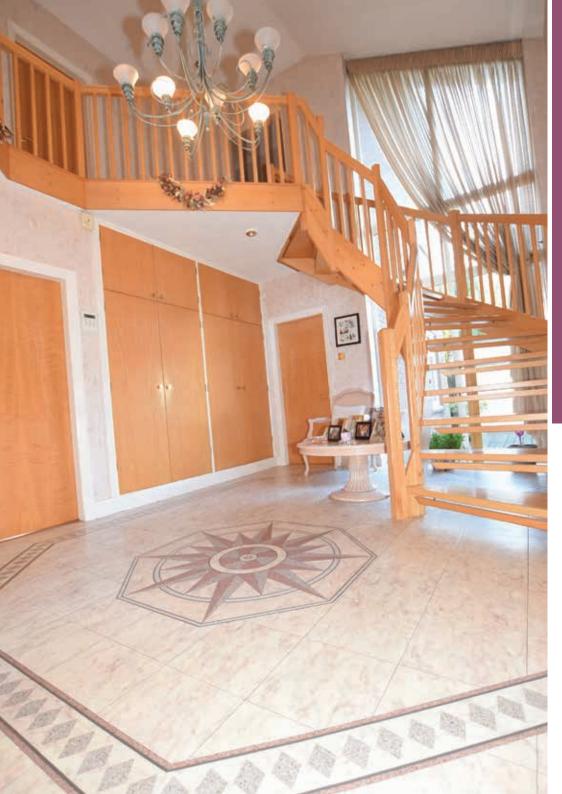

The property comprises a very substantial detached house with double garage, double carport and a long wide

driveway providing ample parking options. Warmed by gas central heating with UPVC d/g windows ,the accommodation briefly comprises; Superb entrance hall with full height ceiling, turning staircase and balustraded landing, cloaks w/c off, Lounge 20'  $4\times15^{\circ}4$ , Dining room, Tv/2nd lounge, study, huge  $31^{\circ}3\times17^{\circ}9$  Kitchen/family room/breakfast room with doors out to the decked and lawned garden enjoying lovely open views, utility room.