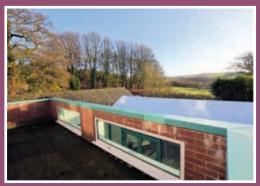

A wonderful FIVE bedroom family home offering 3400 square feet (approximately) of living space. An impressive detached house in a quiet cul de sac off Chapeltown Road with a lovely garden backing on to open fields reaching down to the lumbles Country Park.

The property comprises a very substantial detached house with double garage, double carport and a long wide

driveway providing ample parking options. Warmed by gas central heating with UPVC d/g windows ,the accommodation briefly comprises; Superb entrance hall with full height ceiling, turning staircase and balustraded landing, cloaks w/c off, Lounge 20'  $4\times15^{\circ}4$ , Dining room, Tv/2nd lounge, study, huge  $31^{\circ}3\times17^{\circ}9$  Kitchen/family room/breakfast room with doors out to the decked and lawned garden enjoying lovely open views, utility room.