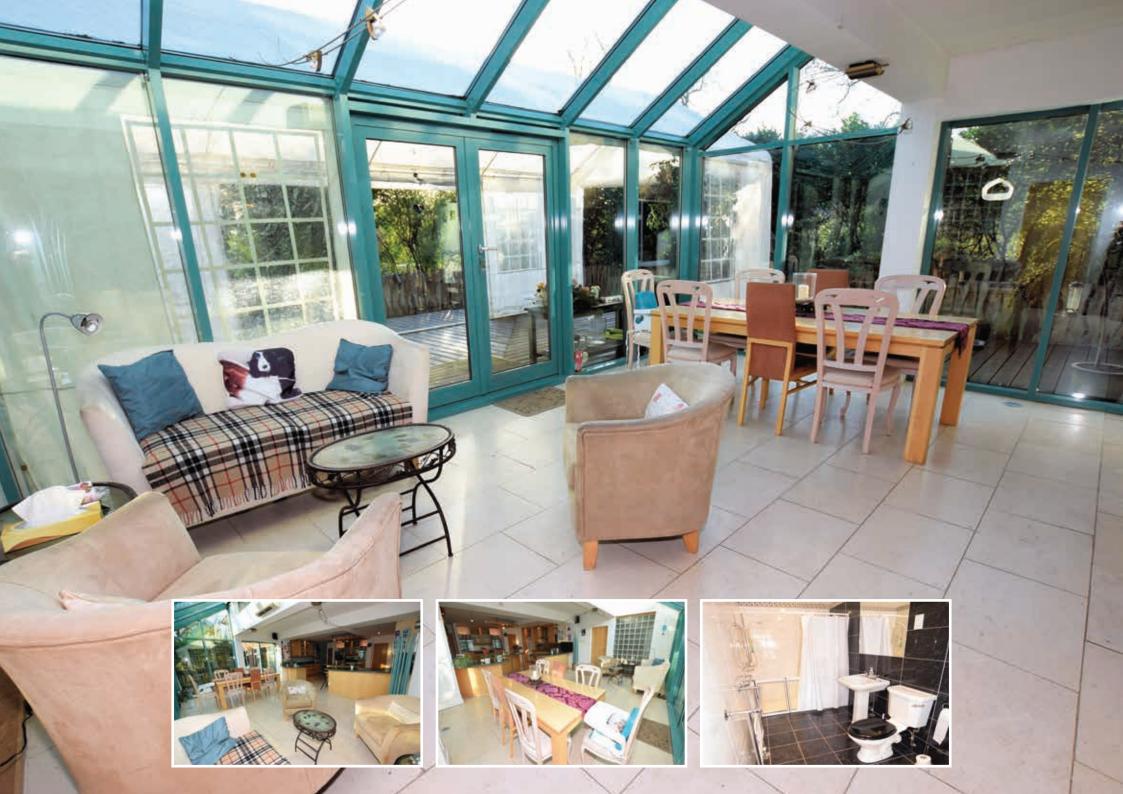

The property comprises a very substantial detached house with double garage, double carport and a long wide

driveway providing ample parking options. Warmed by gas central heating with UPVC d/g windows ,the accommodation briefly comprises; Superb entrance hall with full height ceiling, turning staircase and balustraded landing, cloaks w/c off, Lounge 20'  $4\times15^{\circ}4$ , Dining room, Tv/2nd lounge, study, huge  $31^{\circ}3\times17^{\circ}9$  Kitchen/family room/breakfast room with doors out to the decked and lawned garden enjoying lovely open views, utility room.