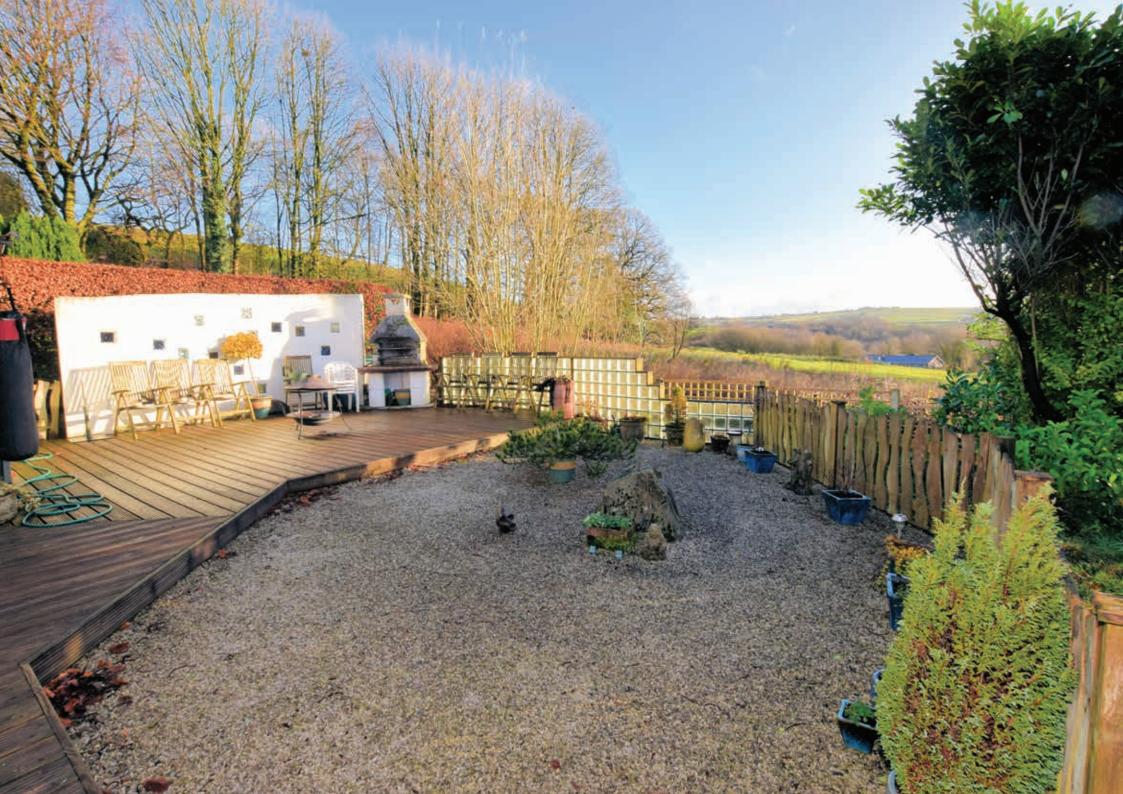

A wonderful FIVE bedroom family home offering 3400 square feet (approximately) of living space. An impressive detached house in a quiet cul de sac off Chapeltown Road with a lovely garden backing on to open fields reaching down to the lumbles Country Park.

The property comprises a very substantial detached house with double garage, double carport and a long wide

driveway providing ample parking options. Warmed by gas central heating with UPVC d/g windows ,the accommodation briefly comprises; Superb entrance hall with full height ceiling, turning staircase and balustraded landing, cloaks w/c off, Lounge 20'  $4\times15^{\circ}4$ , Dining room, Tv/2nd lounge, study, huge  $31^{\circ}3\times17^{\circ}9$  Kitchen/family room/breakfast room with doors out to the decked and lawned garden enjoying lovely open views, utility room.