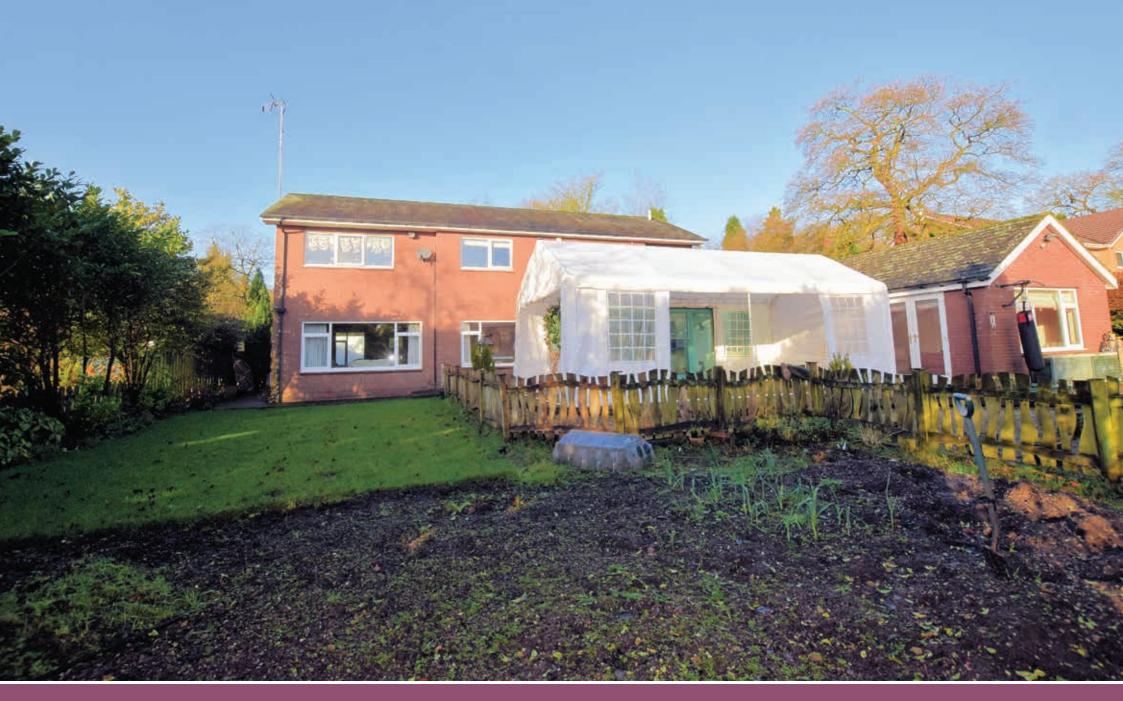

A wonderful FIVE bedroom family home offering 3400 square feet (approximately) of living space. An impressive detached house in a quiet cul de sac off Chapeltown Road with a lovely garden backing on to open fields reaching down to the lumbles Country Park.

The property comprises a very substantial detached house with double garage, double carport and a long wide

driveway providing ample parking options. Warmed by gas central heating with UPVC d/g windows ,the accommodation briefly comprises; Superb entrance hall with full height ceiling, turning staircase and balustraded landing, cloaks w/c off, Lounge 20'  $4\times15^{\circ}4$ , Dining room, Tv/2nd lounge, study, huge  $31^{\circ}3\times17^{\circ}9$  Kitchen/family room/breakfast room with doors out to the decked and lawned garden enjoying lovely open views, utility room.

The property has potential to extend in various directions if so desired and is offered at a very competitive price that is sure to create a lot of interest. Viewing is essential to appreciate the amount of space there is, the value offered and indeed the excellent location.