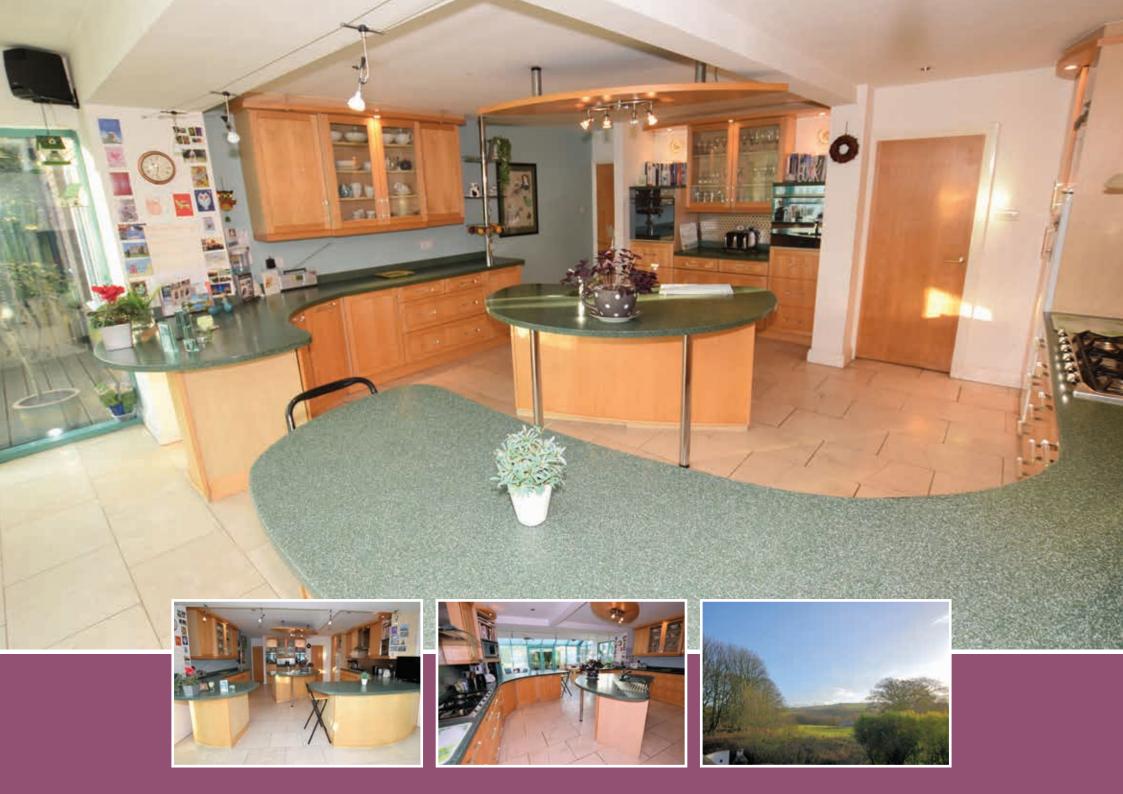

The property comprises a very substantial detached house with double garage, double carport and a long wide

driveway providing ample parking options. Warmed by gas central heating with UPVC d/g windows ,the accommodation briefly comprises; Superb entrance hall with full height ceiling, turning staircase and balustraded landing, cloaks w/c off, Lounge 20'  $4\times15^{\circ}4$ , Dining room, Tv/2nd lounge, study, huge  $31^{\circ}3\times17^{\circ}9$  Kitchen/family room/breakfast room with doors out to the decked and lawned garden enjoying lovely open views, utility room.