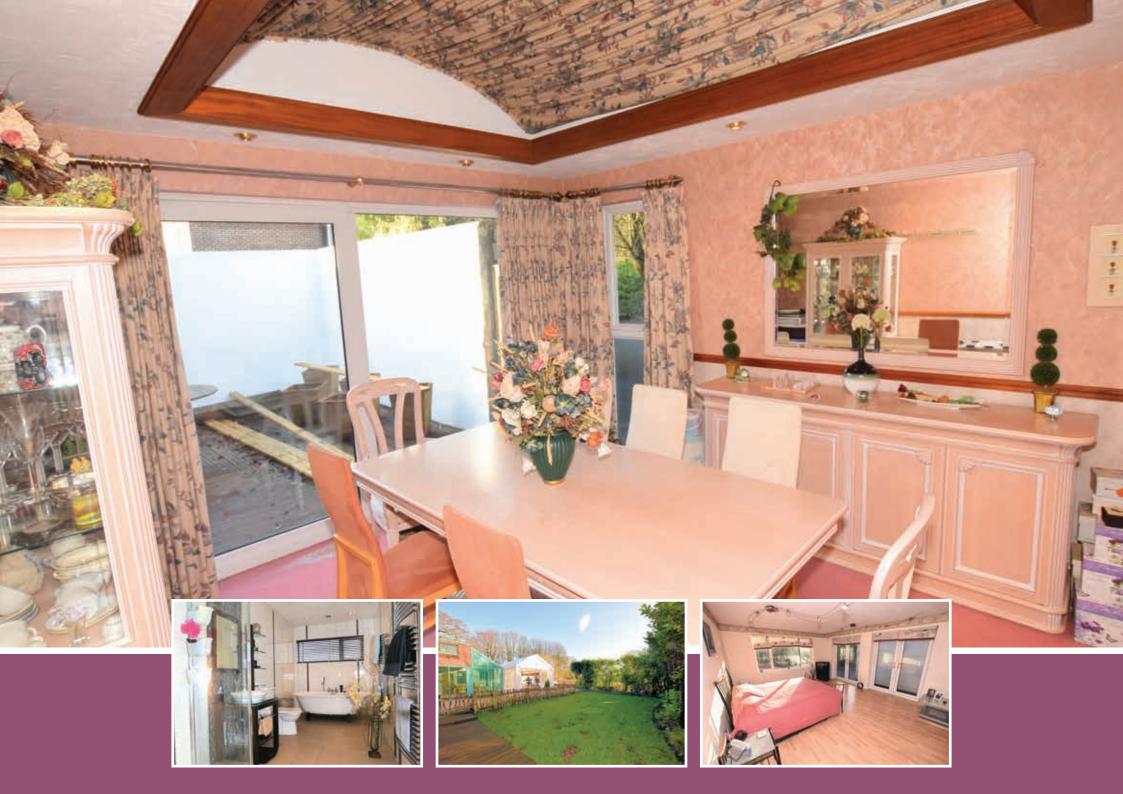

The property comprises a very substantial detached house with double garage, double carport and a long wide

driveway providing ample parking options. Warmed by gas central heating with UPVC d/g windows ,the accommodation briefly comprises; Superb entrance hall with full height ceiling, turning staircase and balustraded landing, cloaks w/c off, Lounge 20'  $4\times15^{\circ}4$ , Dining room, Tv/2nd lounge, study, huge  $31^{\circ}3\times17^{\circ}9$  Kitchen/family room/breakfast room with doors out to the decked and lawned garden enjoying lovely open views, utility room.

Ground floor bedroom suite having a sitting/dressing room, double bedroom and large en suite bathroom. The first floor has four more double bedrooms, the master having a large en suite and double doors to the balcony, family bathroom.