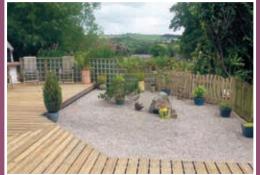

The property comprises a very substantial detached house with double garage, double carport and a long wide

driveway providing ample parking options. Warmed by gas central heating with UPVC d/g windows ,the accommodation briefly comprises; Superb entrance hall with full height ceiling, turning staircase and balustraded landing, cloaks w/c off, Lounge 20'  $4\times15^{\circ}4$ , Dining room, Tv/2nd lounge, study, huge  $31^{\circ}3\times17^{\circ}9$  Kitchen/family room/breakfast room with doors out to the decked and lawned garden enjoying lovely open views, utility room.