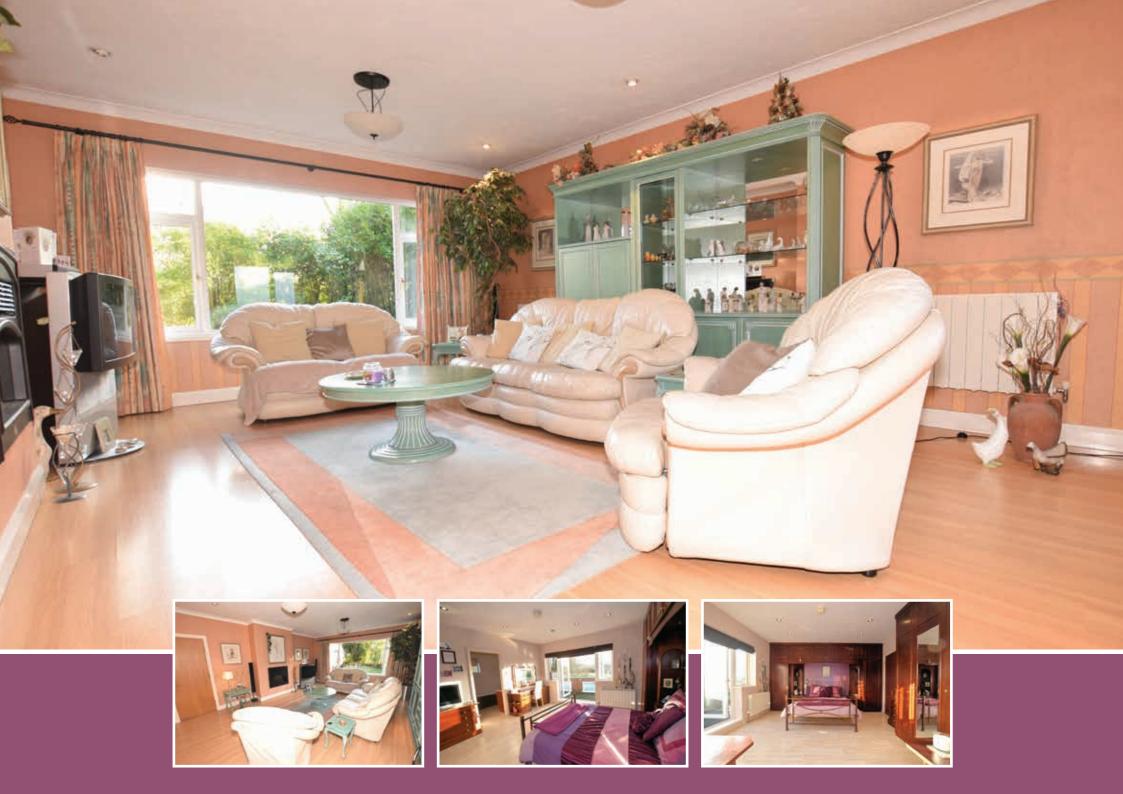

A wonderful FIVE bedroom family home offering 3400 square feet (approximately) of living space. An impressive detached house in a quiet cul de sac off Chapeltown Road with a lovely garden backing on to open fields reaching down to the lumbles Country Park.

The property comprises a very substantial detached house with double garage, double carport and a long wide

driveway providing ample parking options. Warmed by gas central heating with UPVC d/g windows ,the accommodation briefly comprises; Superb entrance hall with full height ceiling, turning staircase and balustraded landing, cloaks w/c off, Lounge 20'  $4\times15^{\circ}4$ , Dining room, Tv/2nd lounge, study, huge  $31^{\circ}3\times17^{\circ}9$  Kitchen/family room/breakfast room with doors out to the decked and lawned garden enjoying lovely open views, utility room.

Ground floor bedroom suite having a sitting/dressing room, double bedroom and large en suite bathroom. The first floor has four more double bedrooms, the master having a large en suite and double doors to the balcony, family bathroom.