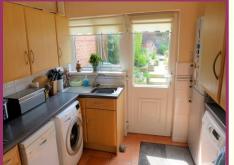

**Kitchen:** 9' 10" x 9' 9" (2.99m x 2.97m) uPVC double glazed window and door to rear aspect. Range of modern fitted wall and base units with complimentary work surfaces and tiled splash backs, built in oven and grill, inset 4 ring gas burner hob, extractor hood above, inset single bowl stainless steel sink unit with mixer tap, space for automatic washing machine and a dishwasher, space for a tumble dryer, tiled floor, radiator.