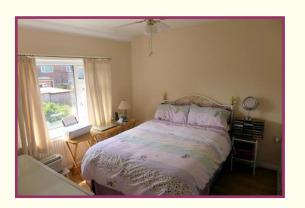

Landing: Access to the loft.

**Bedroom 1:** 12' 6" x 10' 0" (3.81m x 3.05m) max. uPVC double glazed window to the front aspect, fitted wardrobes and built in cupboards, radiator.

**Bedroom 2:** 9' 10" x 8' 4" (2.99m x 2.54m) uPVC double glazed window to rear aspect, radiator.