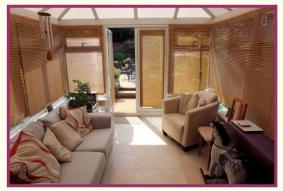

**Lounge:** 13' 7" x 10' 9" (4.14m x 3.27m) 2 x uPVC double glazed windows to front aspect. Feature electric fre, radiator, uPVC double glazed sliding door leading to

**Conservatory:** 12' 9" x 9' 10" (3.88m x 2.99m) The conservatory is uPVC double glazed with a brick base radiator, doors open onto the rear garden.