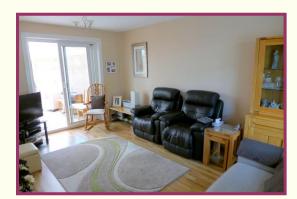

**Lounge:** 13' 7" x 10' 9" (4.14m x 3.27m) 2 x uPVC double glazed windows to front aspect. Feature electric fre, radiator, uPVC double glazed sliding door leading to

**Conservatory:** 12' 9" x 9' 10" (3.88m x 2.99m) The conservatory is uPVC double glazed with a brick base radiator, doors open onto the rear garden.