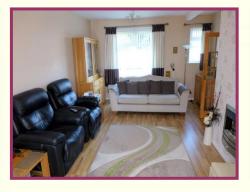

**Lounge:** 13' 7" x 10' 9" (4.14m x 3.27m) 2 x uPVC double glazed windows to front aspect. Feature electric fre, radiator, uPVC double glazed sliding door leading to

**Conservatory:** 12' 9" x 9' 10" (3.88m x 2.99m) The conservatory is uPVC double glazed with a brick base radiator, doors open onto the rear garden.

Please note: all viewings are by appointment only through our WHITEFIELD Office

**KITCHEN** 

LOUNGE

**BEDROOM 2** 

**BATHROOM** 

CONSERATORY

**BEDROOM 1** 

**BEDROOM 3** 