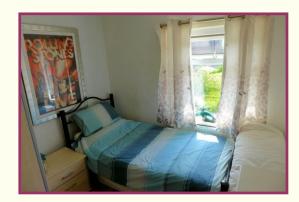

Landing: Access to the loft.

**Bedroom 1:** 12' 6" x 10' 0" (3.81m x 3.05m) max. uPVC double glazed window to the front aspect, fitted wardrobes and built in cupboards, radiator.

**Bedroom 2:** 9' 10" x 8' 4" (2.99m x 2.54m) uPVC double glazed window to rear aspect, radiator.

Bedroom 3: 10' 10" x 6' 0" (3.30m x 1.83m) upVC double glazed window to front aspect.

**Bathroom:** 6' 3" x 4' 6" (1.90m x 1.37m) uPVC frosted double glazed window to front aspect. 3 piece white suite comprising bath, with a shower above, low level w.c, wash basin, radiator, tiling to the walls, built in airing cupboard.