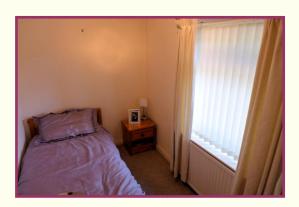

Landing: Access to the loft.

**Bedroom 1:** 12' 6" x 10' 0" (3.81m x 3.05m) max. uPVC double glazed window to the front aspect, fitted wardrobes and built in cupboards, radiator.

**Bedroom 2:** 9' 10" x 8' 4" (2.99m x 2.54m) uPVC double glazed window to rear aspect, radiator.