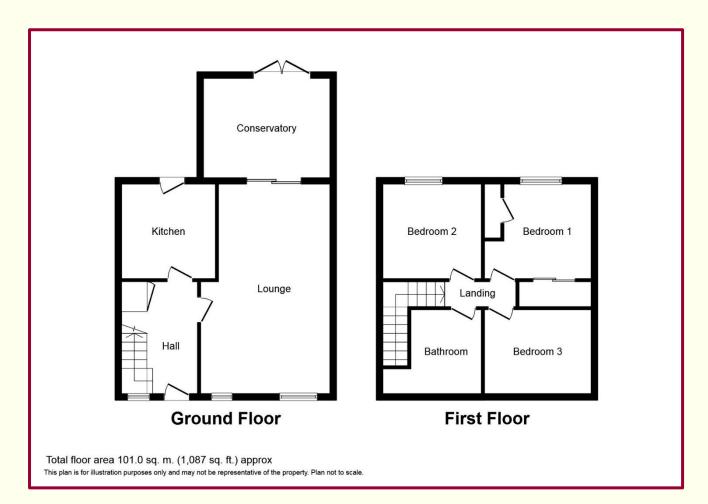

A lovely 3 bed mid terrace house in a sought-after location Cardwells are delighted to offer for sale, this three-bedroom terrace house close to good amenities.

The property is very well presented and has delightful gardens and would make an ideal first-time purchase. The area has an array of shops, schools and transport links including the Metrolink. Viewing is highly recommended through our Whitefield office 0161 773 1011 whitefield@cardwells.co.uk 7 days a week. The accommodation briefly comprises; Entrance hall, lounge, UPVC double glazed conservatory and a kitchen. ON the first floor, there are three bedrooms and a bathroom. Outside there is an open plan garden to the front and a delightful rear garden, which is mainly paved with raised floral and plant beds. The property also benefits from UPVC double glazing and gas central heating.

## **ACCOMMODATION AND APPROXIMATE ROOM SIZES:**

**Entrance Hall:** uPVC double glazed front door. uPVC double glazed window to front aspect, radiator, built in under stairs storage cupboard, staircase to landing.

**Lounge:** 13' 7" x 10' 9" (4.14m x 3.27m) 2 x uPVC double glazed windows to front aspect. Feature electric fre, radiator, uPVC double glazed sliding door leading to

**Conservatory:** 12' 9" x 9' 10" (3.88m x 2.99m) The conservatory is uPVC double glazed with a brick base radiator, doors open onto the rear garden.

**Kitchen:** 9' 10" x 9' 9" (2.99m x 2.97m) uPVC double glazed window and door to rear aspect. Range of modern fitted wall and base units with complimentary work surfaces and tiled splash backs, built in oven and grill, inset 4 ring gas burner hob, extractor hood above, inset single bowl stainless steel sink unit with mixer tap, space for automatic washing machine and a dishwasher, space for a tumble dryer, tiled floor, radiator.

Landing: Access to the loft.

**Bedroom 1:** 12' 6" x 10' 0" (3.81m x 3.05m) max. uPVC double glazed window to the front aspect, fitted wardrobes and built in cupboards, radiator.

**Bedroom 2:** 9' 10" x 8' 4" (2.99m x 2.54m) uPVC double glazed window to rear aspect, radiator.

Bedroom 3: 10' 10" x 6' 0" (3.30m x 1.83m) upVC double glazed window to front aspect.

**Bathroom:** 6' 3" x 4' 6" (1.90m x 1.37m) uPVC frosted double glazed window to front aspect. 3 piece white suite comprising bath, with a shower above, low level w.c, wash basin, radiator, tiling to the walls, built in airing cupboard.

**Outside:** There is an open plan garden with floral displays. To the rear there is a delightful enclosed paved garden with feature raised flower and plant beds.

**Disclaimer:** This brochure and property details are a representation of the property offered for sale or rent, as a guide only. Brochure content must not be relied upon as fact and does not form any part of a contract. Measurements are approximate. No fixtures or fittings, heating system or appliances have been tested, nor are they warranted by Cardwells or any staff member in any way as being functional or regulation compliant. Cardwells do not accept any liability for any loss that may be caused directly or indirectly by the brochure content, all interested parties must rely on their own, their surveyor's or solicitor's findings. We advise all interested parties to check with the local planning office for details of any application or decisions that may be consequential to your decision to purchase or rent any property. Any floor plans provided should be used for illustrative purposes only and should be used as such by any interested party.