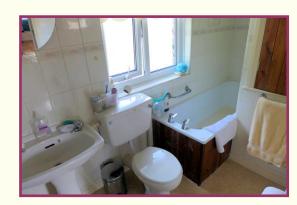

Bedroom 3: 10' 10" x 6' 0" (3.30m x 1.83m) upVC double glazed window to front aspect.

**Bathroom:** 6' 3" x 4' 6" (1.90m x 1.37m) uPVC frosted double glazed window to front aspect. 3 piece white suite comprising bath, with a shower above, low level w.c, wash basin, radiator, tiling to the walls, built in airing cupboard.