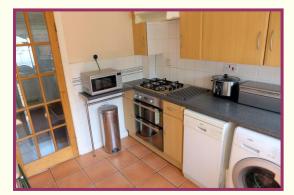

**Kitchen:** 9' 10" x 9' 9" (2.99m x 2.97m) uPVC double glazed window and door to rear aspect. Range of modern fitted wall and base units with complimentary work surfaces and tiled splash backs, built in oven and grill, inset 4 ring gas burner hob, extractor hood above, inset single bowl stainless steel sink unit with mixer tap, space for automatic washing machine and a dishwasher, space for a tumble dryer, tiled floor, radiator.