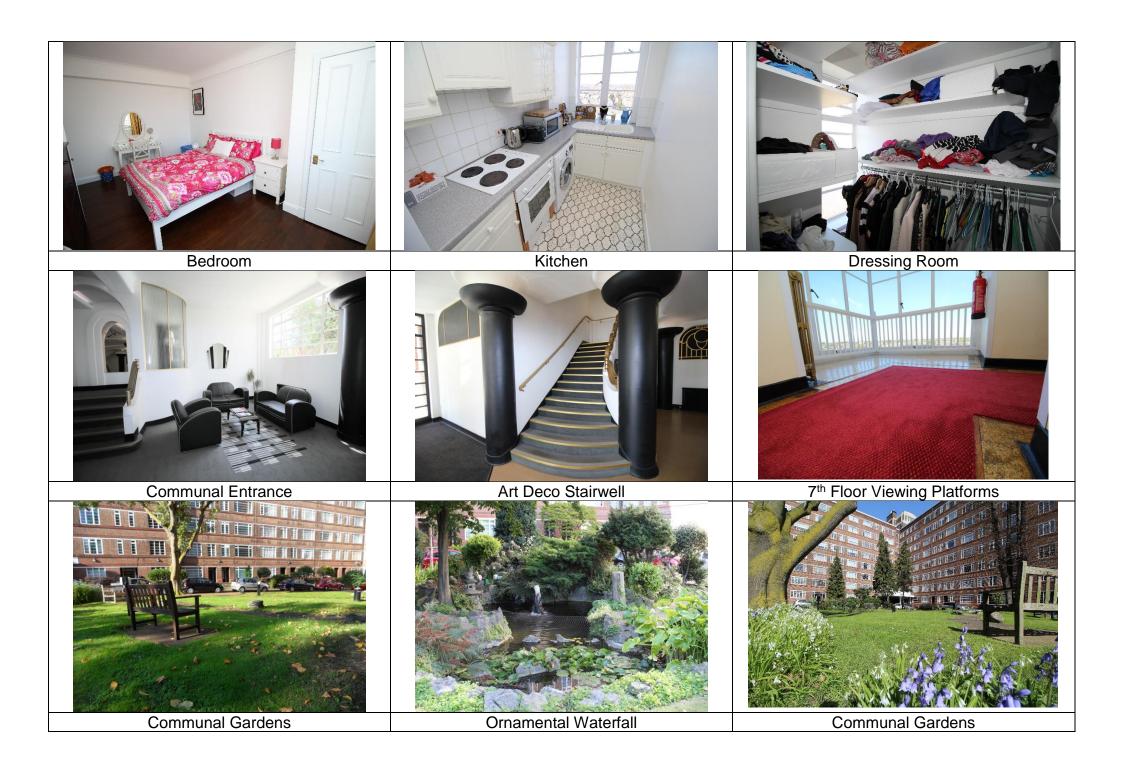

## Du Cane Court Balham High Road Balham SW17 7JR - £399,950 Leasehold

Council Tax: London Borough of Wandsworth Band B

£539.78 for 2017/2018

175 Year Lease Service charge includes hot water & heating.

A 7th floor (top floor) one bedroom flat offered for sale in this iconic ART DECO building with stunning panoramic views over London. The flat has a bright reception room, double bedroom with walk in wardrobe, modern kitchen, a white bathroom suite, secondary glazed windows and neutral decorations throughout. Du Cane Court offers a 24 hour CONCIERGE service, off street parking, bicycle storage and is located just 3 minutes from Balham Northern Line Tube and main line station. Waitrose, Sainsbury's, Tesco's and many locals restaurants are close at hand.

- Panoramic Westerly Views From This
   7th Floor Apartment (top floor corner flat)
- Bright Reception Room with Storage Cupboards
- Fitted Kltchen With Built In Appliances
- Large Double Bedroom With Built in Wardrobes
- Walk In Dressing Room/Wardrobe
- Secondary Double Glazing
- Modern White Bathroom Suite
- 24 Hour Concierge Desk
- Communal Gardens & Bicycle Storage