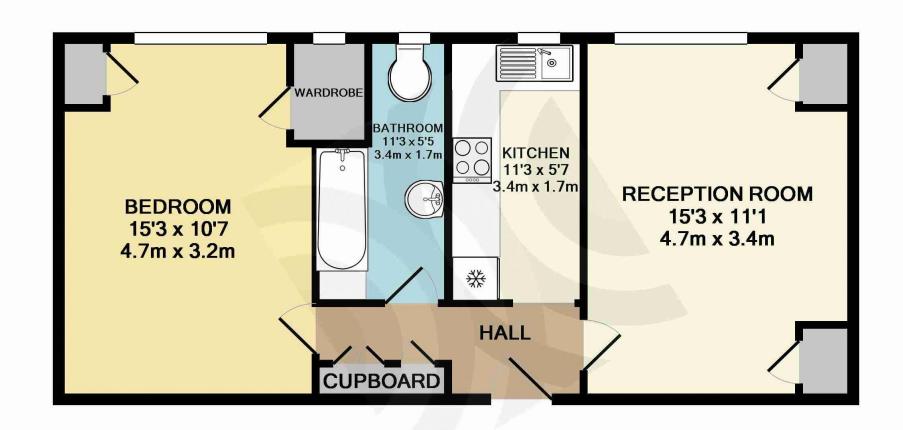

TOTAL APPROX. FLOOR AREA 500 SQ.FT. (46.4 SQ.M.)

Measurements are approximate. Not to scale. Illustrative purposes only

Made with Metropix ©2016