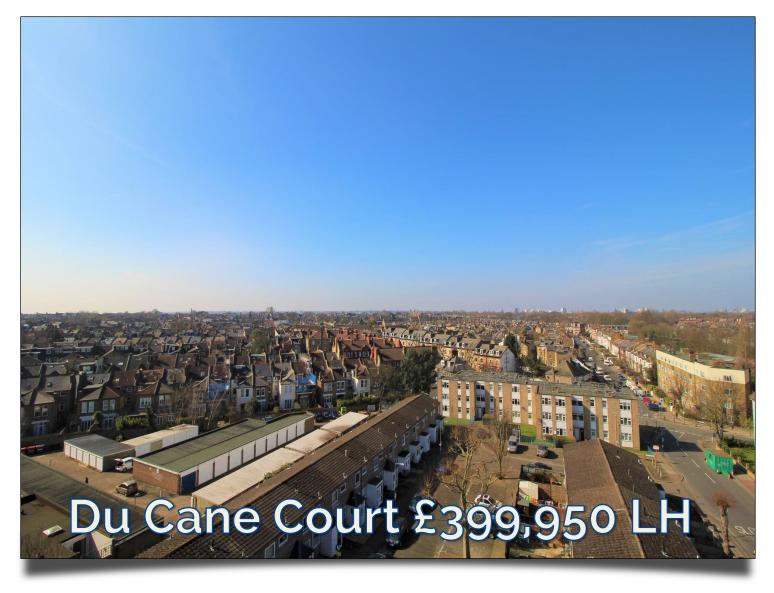

## Du Cane Court Balham High Road Balham SW17 7JR - £399,950 Leasehold

Council Tax: London Borough of Wandsworth Band B

£539.78 for 2017/2018

175 Year Lease Service charge includes hot water & heating.

A 7th floor (top floor) one bedroom flat offered for sale in this iconic ART DECO building with stunning panoramic views over London. The flat has a bright reception room, double bedroom with walk in wardrobe, modern kitchen, a white bathroom suite, secondary glazed windows and neutral decorations throughout. Du Cane Court offers a 24 hour CONCIERGE service, off street parking, bicycle storage and is located just 3 minutes from Balham Northern Line Tube and main line station. Waitrose, Sainsbury's, Tesco's and many locals restaurants are close at hand.

- Panoramic Westerly Views From This
   7th Floor Apartment (top floor corner flat)
- Bright Reception Room with Storage Cupboards
- Fitted Kltchen With Built In Appliances
- Large Double Bedroom With Built in Wardrobes
- Walk In Dressing Room/Wardrobe
- Secondary Double Glazing
- Modern White Bathroom Suite
- 24 Hour Concierge Desk
- Communal Gardens & Bicycle Storage