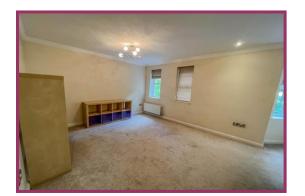

**BEDROOM 1:** 14' 5" x 10' 7" (4.39m x 3.23m) Measured to front of wardrobes. Professionally fitted bedroom furniture with wardrobes to one wall, fitted dressing area and bedside drawers, uPVC double glazed window, radiator, tv point, telephone point.

BEDROOM 2: 14' 5" x 8' 3" (4.39m x 2.51m) uPVC double glazed window, radiator, telephone point.

**BATHROOM:** 8' 11" x 6' 3" (2.72m x 1.91m) Beautiful modern white four piece bathroom suite comprising; pedestal wash basin, w.c. bath and separate corner shower cubicle, ceramic wall tiling, uPVC double glazed window, inset ceiling spot lights, chrome ladder style heated towel rail, extractor fan.