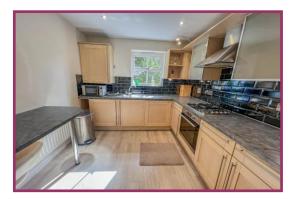

**KITCHEN:** 8' 8" x 11' 4" (2.64m x 3.45m) Modern professionally fitted kitchen with a range of stylish cabinets that comprise of base, wall and display units with drawers, stainless steel 1 1/2 bowl sink with waste disposal and drainer with mixer tap over, integrated dishwasher, washer/dryer, fridge and freezer, stainless steel oven with four ring gas hob with stainless steel extractor hood over, fitted breakfast bar to match with work surfaces, complimentary ceramic tiling to work areas, inset ceiling spot lighting, uPVC double glazed window, radiator, telephone point. There is additional lighting, i.e. LED lights under wall cupboards and pelmet over lights.