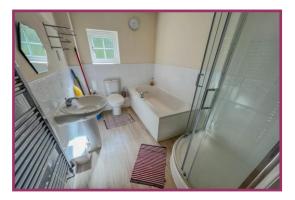

BEDROOM 2: 14' 5" x 8' 3" (4.39m x 2.51m) uPVC double glazed window, radiator, telephone point.

**BATHROOM:** 8' 11" x 6' 3" (2.72m x 1.91m) Beautiful modern white four piece bathroom suite comprising; pedestal wash basin, w.c. bath and separate corner shower cubicle, ceramic wall tiling, uPVC double glazed window, inset ceiling spot lights, chrome ladder style heated towel rail, extractor fan.