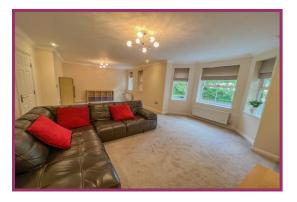

**LOUNGE/DINER:** 25' 7" x 15' 10" (7.8m x 4.83m) At maximum points. Bay window with three uPVC and two uPVC double glazed windows, three radiators, inset ceiling spots and two ceiling lights, tv point, 2 telephone points.