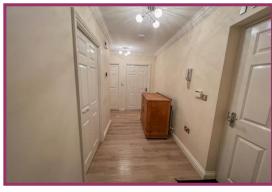

#### **ACCOMMODATION AND APPROXIMATE ROOM SIZES:**

Accessed from the first floor

**HALLWAY:** 12' 11" x 7' 3" (3.94m x 2.21m) At maximum points, coved ceiling, radiator, entrance phone, corniced ceiling.