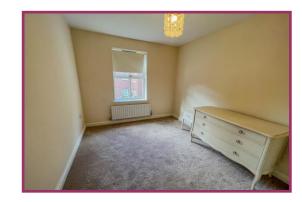

BEDROOM 2: 14' 5" x 8' 3" (4.39m x 2.51m) uPVC double glazed window, radiator, telephone point.

**BATHROOM:** 8' 11" x 6' 3" (2.72m x 1.91m) Beautiful modern white four piece bathroom suite comprising; pedestal wash basin, w.c. bath and separate corner shower cubicle, ceramic wall tiling, uPVC double glazed window, inset ceiling spot lights, chrome ladder style heated towel rail, extractor fan.