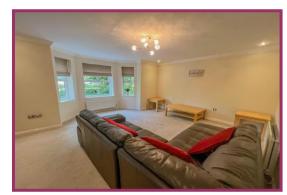

**LOUNGE/DINER:** 25' 7" x 15' 10" (7.8m x 4.83m) At maximum points. Bay window with three uPVC and two uPVC double glazed windows, three radiators, inset ceiling spots and two ceiling lights, tv point, 2 telephone points.