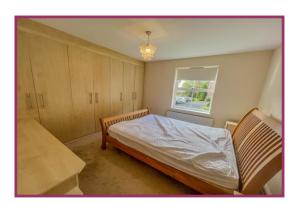

**BEDROOM 1:** 14' 5" x 10' 7" (4.39m x 3.23m) Measured to front of wardrobes. Professionally fitted bedroom furniture with wardrobes to one wall, fitted dressing area and bedside drawers, uPVC double glazed window, radiator, tv point, telephone point.