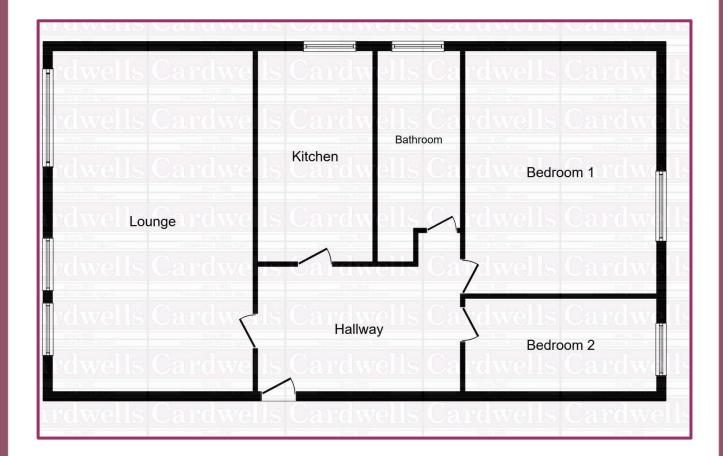

#### **ACCOMMODATION AND APPROXIMATE ROOM SIZES:**

Accessed from the first floor

**HALLWAY:** 12' 11" x 7' 3" (3.94m x 2.21m) At maximum points, coved ceiling, radiator, entrance phone, corniced ceiling.

**LOUNGE/DINER:** 25' 7" x 15' 10" (7.8m x 4.83m) At maximum points. Bay window with three uPVC and two uPVC double glazed windows, three radiators, inset ceiling spots and two ceiling lights, tv point, 2 telephone points.

**KITCHEN:** 8' 8" x 11' 4" (2.64m x 3.45m) Modern professionally fitted kitchen with a range of stylish cabinets that comprise of base, wall and display units with drawers, stainless steel 1 1/2 bowl sink with waste disposal and drainer with mixer tap over, integrated dishwasher, washer/dryer, fridge and freezer, stainless steel oven with four ring gas hob with stainless steel extractor hood over, fitted breakfast bar to match with work surfaces, complimentary ceramic tiling to work areas, inset ceiling spot lighting, uPVC double glazed window, radiator, telephone point. There is additional lighting, i.e. LED lights under wall cupboards and pelmet over lights.

**BEDROOM 1:** 14' 5" x 10' 7" (4.39m x 3.23m) Measured to front of wardrobes. Professionally fitted bedroom furniture with wardrobes to one wall, fitted dressing area and bedside drawers, uPVC double glazed window, radiator, tv point, telephone point.

BEDROOM 2: 14' 5" x 8' 3" (4.39m x 2.51m) uPVC double glazed window, radiator, telephone point.

**BATHROOM:** 8' 11" x 6' 3" (2.72m x 1.91m) Beautiful modern white four piece bathroom suite comprising; pedestal wash basin, w.c. bath and separate corner shower cubicle, ceramic wall tiling, uPVC double glazed window, inset ceiling spot lights, chrome ladder style heated towel rail, extractor fan.