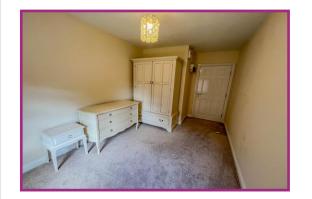

**BEDROOM 1:** 14' 5" x 10' 7" (4.39m x 3.23m) Measured to front of wardrobes. Professionally fitted bedroom furniture with wardrobes to one wall, fitted dressing area and bedside drawers, uPVC double glazed window, radiator, tv point, telephone point.

BEDROOM 2: 14' 5" x 8' 3" (4.39m x 2.51m) uPVC double glazed window, radiator, telephone point.

**BATHROOM:** 8' 11" x 6' 3" (2.72m x 1.91m) Beautiful modern white four piece bathroom suite comprising; pedestal wash basin, w.c. bath and separate corner shower cubicle, ceramic wall tiling, uPVC double glazed window, inset ceiling spot lights, chrome ladder style heated towel rail, extractor fan.