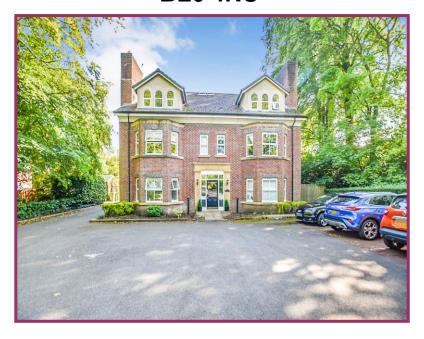

# CHARNLEY GRANGE, LOSTOCK, BOLTON BL6 4NU

- Fabulous fully furnished two bed apartment
- Hall/open plan lounge diner/fitted kitchen
- Two bedrooms/fitted master
- Well appointed 4 piece family bathroom
- Close to excellent amenities/bars/restaurants
- Deposit of £1355
- 12 Month minimum lease term
- Council Tax Band D

A fabulous opportunity to rent this fully furnished, two bedroom first floor apartment on the exclusive Charnley Grange development in Lostock. Adjacent to Bolton golf club and in close proximity to the areas excellent amenities, local bars and restaurants, outdoor pursuits, highly regarded nurseries and schools and literally on the doorstep of fantastic transport links. Warmed by gas central heating and UPVC double glazed, a personal inspection comes with our highest recommendations is to appreciate all on offer. Briefly comprising: Communal entrance, two small flights of stairs to the first floor, composite entrance door, hall, large open plan lounge diner, professionally fitted kitchen with integrated appliances, two good bedrooms, the master been fitted and a very well appointed four piece family bathroom suite. To the outside is readily available residents parking and very well maintained communal areas. Viewings are welcomed, seven days a week by ringing Cardwells Letting Agents Bolton on 01204 381281 or via email at lettings@cardwells.co.uk.