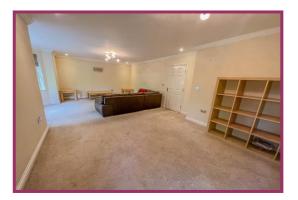

**LOUNGE/DINER:** 25' 7" x 15' 10" (7.8m x 4.83m) At maximum points. Bay window with three uPVC and two uPVC double glazed windows, three radiators, inset ceiling spots and two ceiling lights, tv point, 2 telephone points.