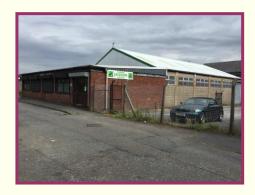

## **CENTAUR WORKS FOX STREET, HEYWOOD, OL10 1EA**

- **TRADE COUNTER & OFFICES (117** SQ METRES)
- WAREHOUSE WITH LOADING BAY **(297 SQ METRES)**
- **3 PHASE ELECTRICAL SUPPLY**
- **GAS SPACE HEATING**
- **FURTHER WAREHOUSE (323 SQ METRES)**

**BOLTON** 

Tel: 01204 381 281 Email: bolton@cardwells.co.uk WORSLEY

11 Institute St, Bolton, BL1 1PZ 2 Pennyblack Court, Barton Rd, M28 2PD Tel: 0161 794 3434 Email: worsley@cardwells.co.uk

The building is single storey built in three parts and at different times which is principally of concrete post and panel format, being part-portal frame, with the most recent section (1980's) being an office/trade counter added to the Fox Street frontage. The building is in a reasonable condition and of presentable status, with the benefit of gas-fired space heating in the workshop areas. There is a tailboard-type loading bay, although this is quite small. There is an enclosed car park to the side of the building.