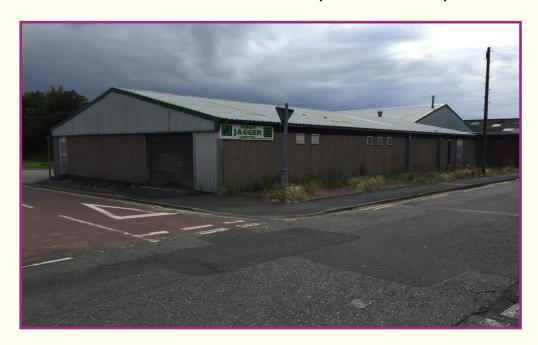

## **CENTAUR WORKS FOX STREET, HEYWOOD, OL10 1EA**

- **TRADE COUNTER & OFFICES (117** SQ METRES)
- WAREHOUSE WITH LOADING BAY **(297 SQ METRES)**
- **3 PHASE ELECTRICAL SUPPLY**
- **GAS SPACE HEATING**
- **FURTHER WAREHOUSE (323 SQ METRES)**

**BOLTON** 

Tel: 01204 381 281 Email: bolton@cardwells.co.uk WORSLEY

11 Institute St, Bolton, BL1 1PZ 2 Pennyblack Court, Barton Rd, M28 2PD Tel: 0161 794 3434 Email: worsley@cardwells.co.uk

The building is single storey built in three parts and at different times which is principally of concrete post and panel format, being part-portal frame, with the most recent section (1980's) being an office/trade counter added to the Fox Street frontage. The building is in a reasonable condition and of presentable status, with the benefit of gas-fired space heating in the workshop areas. There is a tailboard-type loading bay, although this is quite small. There is an enclosed car park to the side of the building.