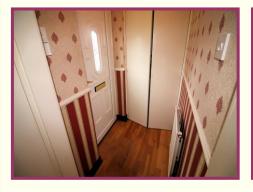

## **ACCOMMODATION AND APPROXIMATE ROOM SIZES:**

**Entrance Hall** Front elevation door, cloaks cupboard, radiator, laminate flooring, lounge door.

**Lounge/Diner** 18' 2" x 10' 4"max (5.53m x 3.15m) Front elevation window, two radiators, fireplace surround with electric stove type fire, laminate flooring, bifold door to the kitchen and further bifold door to inner hall.