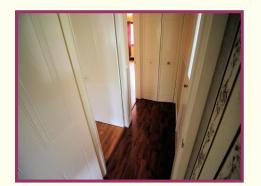

**Side Porch** Added to the side of the bungalow being a upvc style storm porch with single external door, windows and panelling.

Inner Hall Laminate flooring, built in storage cupboard.

Master bedroom 11' 11" x 9' 1" (3.63m x 2.77m) Rear elevation window, radiator, laminate flooring.