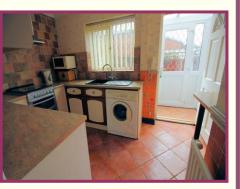

**Kitchen** 11' 2" x 7' 2" max (3.40m x 2.18m) Well appointed modern kitchen with a good range of units, coordinating worktops and breakfast bar, inset sink with mixer tap, stainless steel cooker hood, space and plumbed for appliances, wall and floor tiling, radiator, side window and entrance door which opens to the porch.