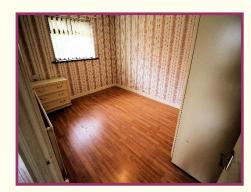

**Side Porch** Added to the side of the bungalow being a upvc style storm porch with single external door, windows and panelling.

Inner Hall Laminate flooring, built in storage cupboard.

Master bedroom 11' 11" x 9' 1" (3.63m x 2.77m) Rear elevation window, radiator, laminate flooring.

Bedroom 2 8' 9" x 7' 10" (2.66m x 2.39m) Rear elevation window, radiator, laminate flooring.

**Bathroom** 7' 7" x 5' 6" (2.31m x 1.68m) Modern well appointed bathroom with full wall tiling, panelled bath with electric shower mounted over, we with enclosed cistern and vanity wash basin with downlighting, radiator, side elevation window.