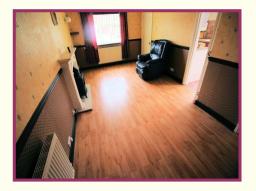

## **ACCOMMODATION AND APPROXIMATE ROOM SIZES:**

**Entrance Hall** Front elevation door, cloaks cupboard, radiator, laminate flooring, lounge door.

**Lounge/Diner** 18' 2" x 10' 4"max (5.53m x 3.15m) Front elevation window, two radiators, fireplace surround with electric stove type fire, laminate flooring, bifold door to the kitchen and further bifold door to inner hall.