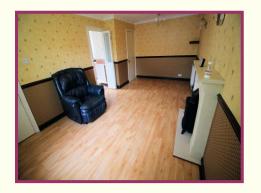

## **ACCOMMODATION AND APPROXIMATE ROOM SIZES:**

**Entrance Hall** Front elevation door, cloaks cupboard, radiator, laminate flooring, lounge door.

**Lounge/Diner** 18' 2" x 10' 4"max (5.53m x 3.15m) Front elevation window, two radiators, fireplace surround with electric stove type fire, laminate flooring, bifold door to the kitchen and further bifold door to inner hall.