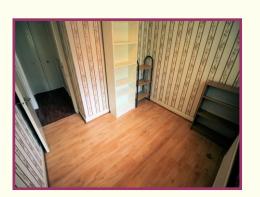

**Side Porch** Added to the side of the bungalow being a upvc style storm porch with single external door, windows and panelling.

Inner Hall Laminate flooring, built in storage cupboard.

Master bedroom 11' 11" x 9' 1" (3.63m x 2.77m) Rear elevation window, radiator, laminate flooring.