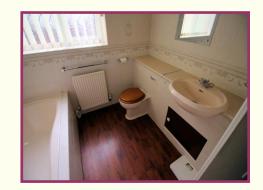

Bedroom 2 8' 9" x 7' 10" (2.66m x 2.39m) Rear elevation window, radiator, laminate flooring.

**Bathroom** 7' 7" x 5' 6" (2.31m x 1.68m) Modern well appointed bathroom with full wall tiling, panelled bath with electric shower mounted over, we with enclosed cistern and vanity wash basin with downlighting, radiator, side elevation window.