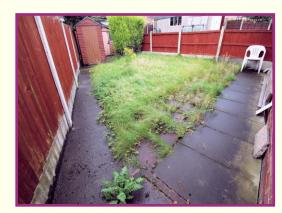

**Externally** Driveway serving a detached garage with up and over door to the front, personal door to the side, lawned garden frontage, side fencing separating extensive paved side patio, gated access to enclosed rear garden.