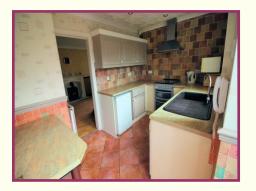

**Kitchen** 11' 2" x 7' 2" max (3.40m x 2.18m) Well appointed modern kitchen with a good range of units, coordinating worktops and breakfast bar, inset sink with mixer tap, stainless steel cooker hood, space and plumbed for appliances, wall and floor tiling, radiator, side window and entrance door which opens to the porch.