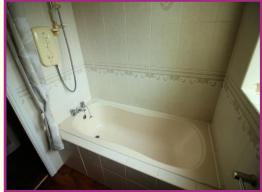

Bedroom 2 8' 9" x 7' 10" (2.66m x 2.39m) Rear elevation window, radiator, laminate flooring.

**Bathroom** 7' 7" x 5' 6" (2.31m x 1.68m) Modern well appointed bathroom with full wall tiling, panelled bath with electric shower mounted over, we with enclosed cistern and vanity wash basin with downlighting, radiator, side elevation window.