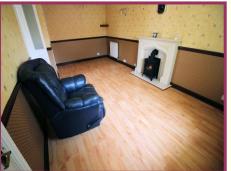

## **ACCOMMODATION AND APPROXIMATE ROOM SIZES:**

**Entrance Hall** Front elevation door, cloaks cupboard, radiator, laminate flooring, lounge door.

**Lounge/Diner** 18' 2" x 10' 4"max (5.53m x 3.15m) Front elevation window, two radiators, fireplace surround with electric stove type fire, laminate flooring, bifold door to the kitchen and further bifold door to inner hall.