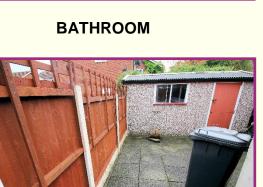

**Externally** Driveway serving a detached garage with up and over door to the front, personal door to the side, lawned garden frontage, side fencing separating extensive paved side patio, gated access to enclosed rear garden.