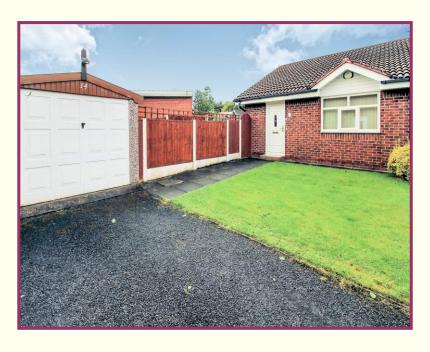

**Externally** Driveway serving a detached garage with up and over door to the front, personal door to the side, lawned garden frontage, side fencing separating extensive paved side patio, gated access to enclosed rear garden.