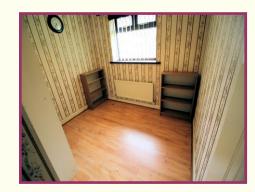

**Side Porch** Added to the side of the bungalow being a upvc style storm porch with single external door, windows and panelling.

Inner Hall Laminate flooring, built in storage cupboard.

Master bedroom 11' 11" x 9' 1" (3.63m x 2.77m) Rear elevation window, radiator, laminate flooring.

Bedroom 2 8' 9" x 7' 10" (2.66m x 2.39m) Rear elevation window, radiator, laminate flooring.

**Bathroom** 7' 7" x 5' 6" (2.31m x 1.68m) Modern well appointed bathroom with full wall tiling, panelled bath with electric shower mounted over, we with enclosed cistern and vanity wash basin with downlighting, radiator, side elevation window.