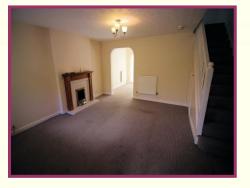

## **ACCOMMODATION AND APPROXIMATE ROOM SIZES:**

**Entrance Hall:** 

**Lounge:** 15' 6" x 14' 5" (4.72m x 4.39m)

**Dining Area:** 10' 0" x 7' 5" (3.05m x 2.26m)

**Kitchen:** 9' 10" x 7' 7" (2.99m x 2.31m)