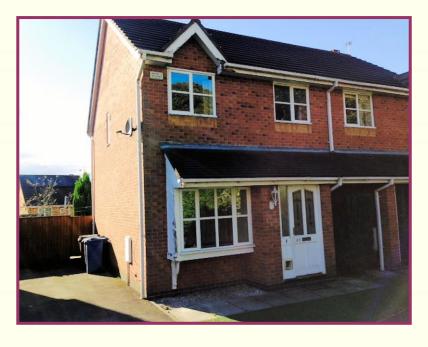

## **INGLEWOOD CLOSE, BURY. BL9 7LD**

- SEMI DETACHED PROPERTY
- THREE BEDROOMS
- ENSUITE & BATHROOM
- SPACIOUS LOUNGE

- DINING AREA AND KITCHEN
- DRIVEWAY & GARDENS
- GAS C/H & DOUBLE GLAZING
- AVAILABLE IMMEDIATE

CALL TO VIEW THIS THREE BEDROOM SEMI DETACHED HOUSE which occupies a quiet side cul de sac position on a nice residential estate situated on the outskirts of the town about half a mile from the centre. The property offers driveway parking and gardens, gas central heating, double glazing, a well presented interior and comprises in summary: ENTRANCE HALLWAY, LOUNGE, ARCHWAY TO DINING AREA AND ENTRY TO A FITTED KITCHEN. ON THE FIRST FLOOR ARE THREE BEDROOMS, ENSUITE SHOWER AND A FAMILY BATHROOM.