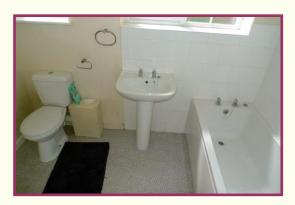

**BEDROOM 2:** 7' 6" x 10' 9" (2.29m x 3.28m) uPVC double glazed window, radiator, carpet.

**BATHROOM:** 5' 5" x 8' 7" (1.65m x 2.62m) White suite comprising: bath with electric shower above, w/c and wash basin, partial tiling, vinyl flooring, radiator.