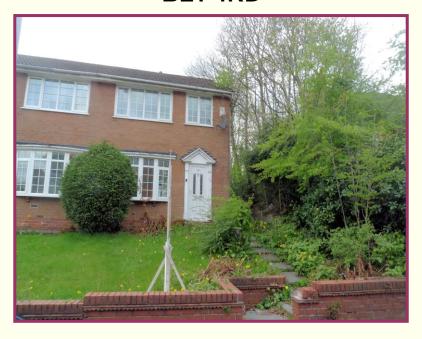

### PARK ROAD, HEATON, BOLTON, BL1 4RD

- 2 Bed Semi
- Gas CH + Double Glazed
- Kitchen with oven/hob
- White Bathroom/Shower

- Lounge, Dining Room
- Garage At Rear
- Large Gardens
- Available now

Available to let now. A semi detached house having uPVC double glazed windows and entrance doors, gas combi central heating, fitted kitchen and bathroom. Comprising: Entrance hall, lounge with stairs off, dining room, kitchen, 2 bedrooms (size of 3) bathroom, large gardens. Garage at rear. All viewers are sure to be impressed. Available now, references /deposit required.

### **Directions**

Leave town via Chorley New Road and turn left onto Park Road about 200 yards before Bolton School, the property is on the right

**GARDENS:** Garden of a good size to front and rear.

GARAGE: Brick garage set to rear of garden.

PRICE: £525 pcm

**TENANT FEES** The tenant set up charges associated with this property are £240.00 inclusive of VAT (£200 + VAT) to include up to two adults. Any subsequent adults are a further £99.00 inclusive of VAT (£82.50 + VAT). This fee includes the cost of referencing which will include checking of credit status, employers and previous employers, current / past landlords and consideration of other relevant factors. The fee also includes producing a tenancy agreement following a successful application