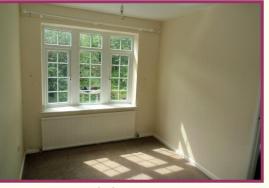

### **ACCOMMODATION AND APPROXIMATE ROOM SIZES:**

**HALL:** uPVC entrance door to hall 3'6 x 3'6 up to front of built in cloaks cupboard, radiator.

**LOUNGE**: 12' 2" x 16' 4" (3.71m x 4.98m) Open plan design with stairs off. uPVC double glazed bow window. Contemporary fireplace and electric stainless steel fire. Cornices, carpets, radiator. Arched doorway to dining room.