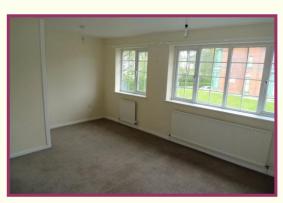

**DINING ROOM:** 10' 8" x 8' 3" (3.25m x 2.51m) uPVC double glazed window, radiator, carpet.

**KITCHEN:** 7' 7" x 10' 8" (2.31m x 3.25m) Fitted kitchen, stainless steel sink, base cupboards, drawers and work top space, stainless steel oven, gas hob and stainless steel extractor hood. Partial tiling, uPVC double glazed window and rear entrance door. Vinyl flooring.