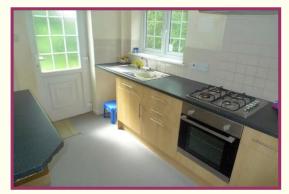

**DINING ROOM:** 10' 8" x 8' 3" (3.25m x 2.51m) uPVC double glazed window, radiator, carpet.

**KITCHEN:** 7' 7" x 10' 8" (2.31m x 3.25m) Fitted kitchen, stainless steel sink, base cupboards, drawers and work top space, stainless steel oven, gas hob and stainless steel extractor hood. Partial tiling, uPVC double glazed window and rear entrance door. Vinyl flooring.