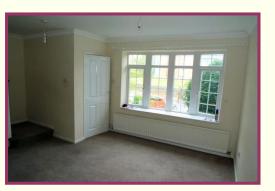

### **ACCOMMODATION AND APPROXIMATE ROOM SIZES:**

**HALL:** uPVC entrance door to hall 3'6 x 3'6 up to front of built in cloaks cupboard, radiator.

**LOUNGE**: 12' 2" x 16' 4" (3.71m x 4.98m) Open plan design with stairs off. uPVC double glazed bow window. Contemporary fireplace and electric stainless steel fire. Cornices, carpets, radiator. Arched doorway to dining room.

**DINING ROOM:** 10' 8" x 8' 3" (3.25m x 2.51m) uPVC double glazed window, radiator, carpet.

**KITCHEN:** 7' 7" x 10' 8" (2.31m x 3.25m) Fitted kitchen, stainless steel sink, base cupboards, drawers and work top space, stainless steel oven, gas hob and stainless steel extractor hood. Partial tiling, uPVC double glazed window and rear entrance door. Vinyl flooring.