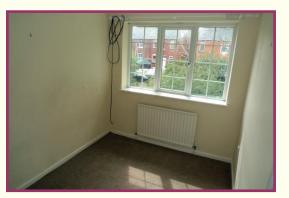

**BEDROOM 2:** 7' 6" x 10' 9" (2.29m x 3.28m) uPVC double glazed window, radiator, carpet.

**BATHROOM:** 5' 5" x 8' 7" (1.65m x 2.62m) White suite comprising: bath with electric shower above, w/c and wash basin, partial tiling, vinyl flooring, radiator.