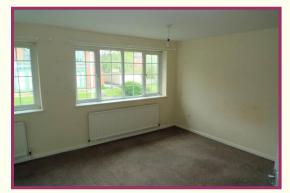

### **ACCOMMODATION AND APPROXIMATE ROOM SIZES:**

**HALL:** uPVC entrance door to hall 3'6 x 3'6 up to front of built in cloaks cupboard, radiator.

**LOUNGE**: 12' 2" x 16' 4" (3.71m x 4.98m) Open plan design with stairs off. uPVC double glazed bow window. Contemporary fireplace and electric stainless steel fire. Cornices, carpets, radiator. Arched doorway to dining room.

**DINING ROOM:** 10' 8" x 8' 3" (3.25m x 2.51m) uPVC double glazed window, radiator, carpet.

**KITCHEN:** 7' 7" x 10' 8" (2.31m x 3.25m) Fitted kitchen, stainless steel sink, base cupboards, drawers and work top space, stainless steel oven, gas hob and stainless steel extractor hood. Partial tiling, uPVC double glazed window and rear entrance door. Vinyl flooring.