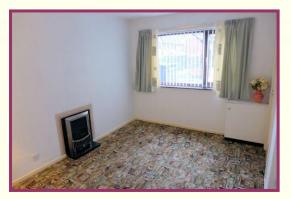

**Landing** 5' 6" x 5' 9" (1.68m x 1.75m) Built in storage cupboard access to the loft.

**Bedroom** 10' 10" x 10' 7" (3.30m x 3.22m) UPVC double glazed window (front aspect) built in storage cupboard/wardrobes, radiator.