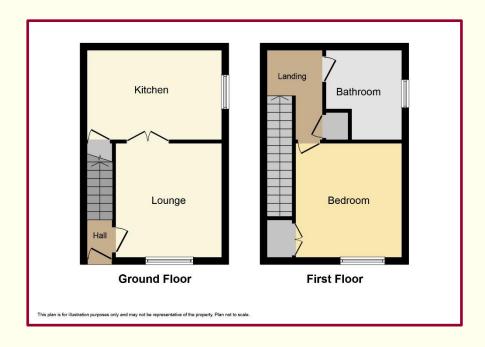

#### **ACCOMMODATION AND APPROXIMATE ROOM SIZES:**

**Entrance Hall** 4' 11" x 4' 2" (1.50m x 1.27m) UPVC double glazed front door, radiator, staircase to landing.

**Lounge** 13' 9" x 5' 2" (4.19m x 1.57m) UPVC double glazed window (front aspect) feature gas fire.

**Kitchen** 11' 8" x 10' 7" (3.55m x 3.22m) UPVC double glazed window (side aspect) fitted modern wall & base units with complimentary work surfaces and tiled splash backs, built in oven& grill, inset 4 ring electric hob, stainless steel extractor hood above, inset single bowl single drainer stainless steel sink unit with mixer tap, space for automatic washing machine and a fridge, built in under stairs storage cupboard, radiator, tiled flooring.

**Landing** 5' 6" x 5' 9" (1.68m x 1.75m) Built in storage cupboard access to the loft.

**Bedroom** 10' 10" x 10' 7" (3.30m x 3.22m) UPVC double glazed window (front aspect) built in storage cupboard/wardrobes, radiator.

**Bathroom** 7' 9" x 6' 1" (2.36m x 1.85m) UPVC frosted double glazed window (side aspect) 3 piece white suite comprising, panel enclosed bath, low level w/c, wash basin, part tiling to the walls, tiled floor, chrome plated towel rail.