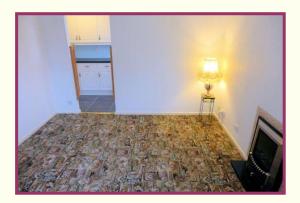

#### **ACCOMMODATION AND APPROXIMATE ROOM SIZES:**

**Entrance Hall** 4' 11" x 4' 2" (1.50m x 1.27m) UPVC double glazed front door, radiator, staircase to landing.

**Lounge** 13' 9" x 5' 2" (4.19m x 1.57m) UPVC double glazed window (front aspect) feature gas fire.