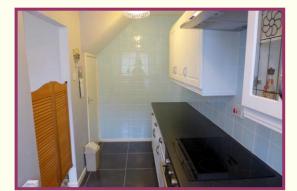

**Kitchen** 11' 8" x 10' 7" (3.55m x 3.22m) UPVC double glazed window (side aspect) fitted modern wall & base units with complimentary work surfaces and tiled splash backs, built in oven& grill, inset 4 ring electric hob, stainless steel extractor hood above, inset single bowl single drainer stainless steel sink unit with mixer tap, space for automatic washing machine and a fridge, built in under stairs storage cupboard, radiator, tiled flooring.