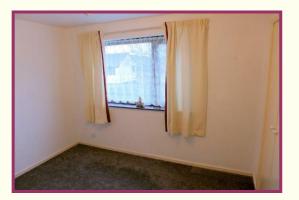

**Landing** 5' 6" x 5' 9" (1.68m x 1.75m) Built in storage cupboard access to the loft.

**Bedroom** 10' 10" x 10' 7" (3.30m x 3.22m) UPVC double glazed window (front aspect) built in storage cupboard/wardrobes, radiator.