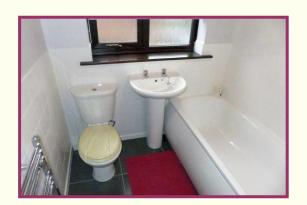

**Bathroom** 7' 9" x 6' 1" (2.36m x 1.85m) UPVC frosted double glazed window (side aspect) 3 piece white suite comprising, panel enclosed bath, low level w/c, wash basin, part tiling to the walls, tiled floor, chrome plated towel rail.