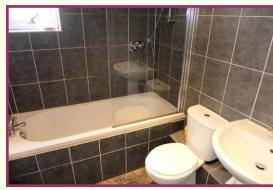

**Bathroom** 5' 9" x 6' 6" (1.75m x 1.98m) UPVC frosted double glazed window (rear aspect), modern 3 piece white suite comprising tiled enclosed bath with mixer tap, with a shower above, low level w/c, wash basin with mixer tap, radiator, tiling to the walls, inset spotlights.