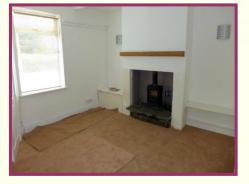

### Vestibule

**Lounge** 14' 4" x 13' 5" (4.37m x 4.09m) UPVC double glazed window (front aspect) feature fireplace with stone hearth, radiator.

**Kitchen/Dining Room** 14' 4" x 9' 11" (4.37m x 3.02m) 2 UPVC double glazed windows & a door (rear aspect) fitted modern wall and base units, complimentary work surfaces and tiled splash backs, inset 1 1/2 bowl single drainer stainless steel sink unit with mixer tap, space for automatic washing machine and a cooker, space for a fridge/freezer, radiator, dado rail, built in under stairs storage cupboard.