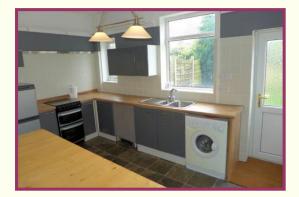

### Vestibule

**Lounge** 14' 4" x 13' 5" (4.37m x 4.09m) UPVC double glazed window (front aspect) feature fireplace with stone hearth, radiator.

**Kitchen/Dining Room** 14' 4" x 9' 11" (4.37m x 3.02m) 2 UPVC double glazed windows & a door (rear aspect) fitted modern wall and base units, complimentary work surfaces and tiled splash backs, inset 1 1/2 bowl single drainer stainless steel sink unit with mixer tap, space for automatic washing machine and a cooker, space for a fridge/freezer, radiator, dado rail, built in under stairs storage cupboard.

Kitchen

**Bedroom One** 

**Bedroom Two** 

**Bathroom** 

**Rear Garden** 

Rear Garden