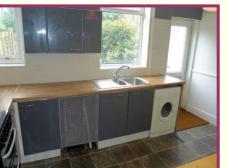

### Vestibule

**Lounge** 14' 4" x 13' 5" (4.37m x 4.09m) UPVC double glazed window (front aspect) feature fireplace with stone hearth, radiator.

**Kitchen/Dining Room** 14' 4" x 9' 11" (4.37m x 3.02m) 2 UPVC double glazed windows & a door (rear aspect) fitted modern wall and base units, complimentary work surfaces and tiled splash backs, inset 1 1/2 bowl single drainer stainless steel sink unit with mixer tap, space for automatic washing machine and a cooker, space for a fridge/freezer, radiator, dado rail, built in under stairs storage cupboard.