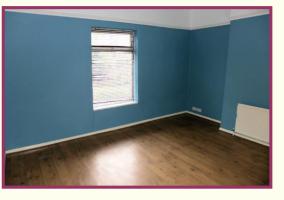

Stairs leading to landing Loft access point.

**Bedroom One** 14' 4" x 13' 2" (4.37m x 4.01m) UPVC double glazed window (front aspect) 2 radiators.

**Bedroom Two** 10' 0" x 8' 4" (3.05m x 2.54m) UPVC double glazed window (rear aspect) built in storage cupboard, radiator.

Kitchen

**Bedroom One** 

**Bedroom Two** 

**Bathroom** 

**Rear Garden** 

Rear Garden