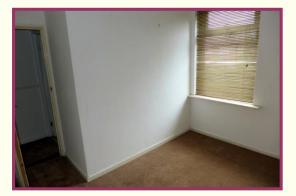

Stairs leading to landing Loft access point.

**Bedroom One** 14' 4" x 13' 2" (4.37m x 4.01m) UPVC double glazed window (front aspect) 2 radiators.

**Bedroom Two** 10' 0" x 8' 4" (3.05m x 2.54m) UPVC double glazed window (rear aspect) built in storage cupboard, radiator.

Kitchen

**Bedroom One** 

**Bedroom Two** 

**Bathroom** 

**Rear Garden** 

Rear Garden