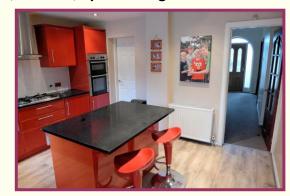

uPVC double glazed window to front aspect, radiator, inset spotlights.

uPVC double glazed window to rear aspect. Modern fitted wall and base units, granite work surfaces, tiled splashbacks, island/breakfast bar, inset single drainer stainless steel sink unit with mixer tap, built in oven and grill, inset 5 ring gas hob, stainless steel extractor hood above. Integrated dishwasher, radiator, open through to