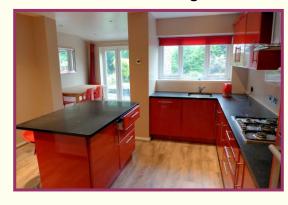

uPVC double glazed window to front aspect, radiator, inset spotlights.

uPVC double glazed window to rear aspect. Modern fitted wall and base units, granite work surfaces, tiled splashbacks, island/breakfast bar, inset single drainer stainless steel sink unit with mixer tap, built in oven and grill, inset 5 ring gas hob, stainless steel extractor hood above. Integrated dishwasher, radiator, open through to

Dining Room: 8' 10" x 8' 7" (2.69m x 2.61m)

uPVC double glazed doors to rear aspect, radiator, inset spotlights.

Utility Room: 8' 9" x 7' 5" (2.66m x 2.26m)

Fitted wall units, space for automatic washing machine & tumble dryer and an american