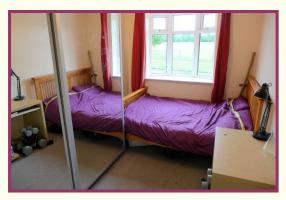

Bedroom 5: 17' 7" x 14' 4" at max points (5.36m x 4.37m)

2 x velux windows, uPVC double glazed window to rear aspect, radiator, storage cupboard.