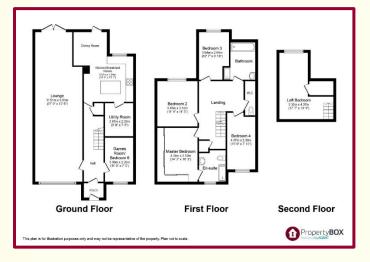

#### **ACCOMMODATION AND APPROXIMATE ROOM SIZES:**

**Entrance Porch:** 

uPVC double glazed front door, tiled floor, uPVC double glazed window.

**Reception Hallway:** 

uPVC double glazed front door, tiled floor, uPVC double glazed window.

Lounge: 37' 9" x 12' 6" (11.50m x 3.81m)

uPVC double glazed bay window to front aspect. uPVC double glazed French doors to rear aspect, coving, 3 x radiators.

Games Room/Bedroom 6:11' 8" x 7' 5" (3.55m x 2.26m)

uPVC double glazed window to front aspect, radiator, inset spotlights.

uPVC double glazed window to rear aspect. Modern fitted wall and base units, granite work surfaces, tiled splashbacks, island/breakfast bar, inset single drainer stainless steel sink unit with mixer tap, built in oven and grill, inset 5 ring gas hob, stainless steel extractor hood above. Integrated dishwasher, radiator, open through to

Dining Room: 8' 10" x 8' 7" (2.69m x 2.61m)

uPVC double glazed doors to rear aspect, radiator, inset spotlights.

Utility Room: 8' 9" x 7' 5" (2.66m x 2.26m)

Fitted wall units, space for automatic washing machine & tumble dryer and an american

style fridge freezer, radiator.

First Floor Landing: Radiator, coving, doors lead to

Master Bedroom: 14' 3" x 10' 3" (4.34m x 3.12m) uPVC double glazed bay window to front aspect, fitted wardrobes, radiator.

En Suite: 8' 4" x 7' 1" (2.54m x 2.16m) uPVC frosted double glazed window to front aspect. Modern 4 piece white suite comprising tiled enclosed bath with mixer tap, low level w.c, wash basin and shower cubicle, tiling to the walls and floor, chrome plated heated towel rail, inset spotlights, extractor

Bedroom 2: 11' 5" x 11' 4" (3.48m x 3.45m) uPVC double glazed window to rear aspect, radiator.

Bedroom 3: 12' 7" x 8' 10" at max point (3.83m x 2.69m) uPVC double glazed window to rear aspect, radiator.

Bedroom 4: 15' 0" x 8' 8" (4.57m x 2.64m) uPVC double glazed window to front aspect, radiator.

Bathroom: 9' 11" x 6' 4" at max points (3.02m x 1.93m) uPVC frosted double glazed window to rear aspect. 3 piece modern white suite, tiled enclosed bath with mixer tap, wash basin with mixer tap, shower cubicle, tiling to the walls and floor, chrome plated heated towel rail, extractor fan.

### W.C:

uPVC frosted double glazed window to side aspect, low level w.c, tiled floor, radiator.

From the first floor landing the staircase continues to

Second Floor Landing:

uPVC frosted double glazed window to side aspect, door leads to

Bedroom 5: 17' 7" x 14' 4" at max points (5.36m x 4.37m)

2 x velux windows, uPVC double glazed window to rear aspect, radiator, storage cupboard.