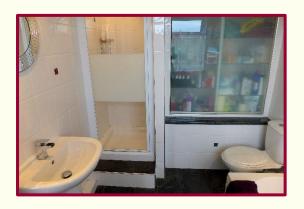

Bedroom 4: 15' 0" x 8' 8" (4.57m x 2.64m) uPVC double glazed window to front aspect, radiator.

Bathroom: 9' 11" x 6' 4" at max points (3.02m x 1.93m) uPVC frosted double glazed window to rear aspect. 3 piece modern white suite, tiled enclosed bath with mixer tap, wash basin with mixer tap, shower cubicle, tiling to the walls and floor, chrome plated heated towel rail, extractor fan.