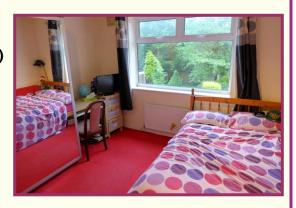

Bedroom 2: 11' 5" x 11' 4" (3.48m x 3.45m) uPVC double glazed window to rear aspect, radiator.

Bedroom 3: 12' 7" x 8' 10" at max point (3.83m x 2.69m) uPVC double glazed window to rear aspect, radiator.

Bedroom 4: 15' 0" x 8' 8" (4.57m x 2.64m) uPVC double glazed window to front aspect, radiator.

Bathroom: 9' 11" x 6' 4" at max points (3.02m x 1.93m) uPVC frosted double glazed window to rear aspect. 3 piece modern white suite, tiled enclosed bath with mixer tap, wash basin with mixer tap, shower cubicle, tiling to the walls and floor, chrome plated heated towel rail, extractor fan.