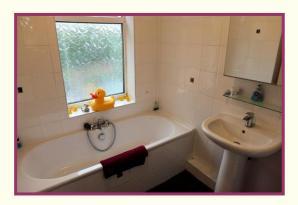

Bedroom 4: 15' 0" x 8' 8" (4.57m x 2.64m) uPVC double glazed window to front aspect, radiator.

Bathroom: 9' 11" x 6' 4" at max points (3.02m x 1.93m) uPVC frosted double glazed window to rear aspect. 3 piece modern white suite, tiled enclosed bath with mixer tap, wash basin with mixer tap, shower cubicle, tiling to the walls and floor, chrome plated heated towel rail, extractor fan.