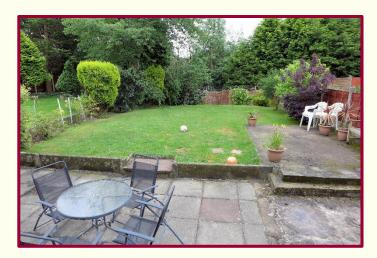

#### **Externally:**

To the front there is a block paved garden driveway providing ample off road parking. To the rear there is a laid to lawn garden with mature tree and plant displays, there is also a paved patio area.