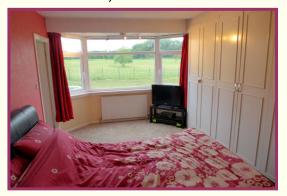

Lounge: 37' 9" x 12' 6" (11.50m x 3.81m)

uPVC double glazed bay window to front aspect. uPVC double glazed French doors to rear aspect, coving, 3 x radiators.

Games Room/Bedroom 6:11' 8" x 7' 5" (3.55m x 2.26m)

First Floor Landing: Radiator, coving, doors lead to

Master Bedroom: 14' 3" x 10' 3" (4.34m x 3.12m) uPVC double glazed bay window to front aspect, fitted wardrobes, radiator.

En Suite: 8' 4" x 7' 1" (2.54m x 2.16m) uPVC frosted double glazed window to front aspect. Modern 4 piece white suite comprising tiled enclosed bath with mixer tap, low level w.c, wash basin and shower cubicle, tiling to the walls and floor, chrome plated heated towel rail, inset spotlights, extractor

Bedroom 4: 15' 0" x 8' 8" (4.57m x 2.64m) uPVC double glazed window to front aspect, radiator.

Bathroom: 9' 11" x 6' 4" at max points (3.02m x 1.93m) uPVC frosted double glazed window to rear aspect. 3 piece modern white suite, tiled enclosed bath with mixer tap, wash basin with mixer tap, shower cubicle, tiling to the walls and floor, chrome plated heated towel rail, extractor fan.