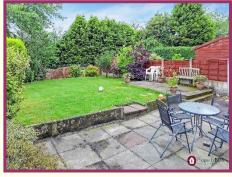

#### **Externally:**

To the front there is a block paved garden driveway providing ample off road parking. To the rear there is a laid to lawn garden with mature tree and plant displays, there is also a paved patio area.