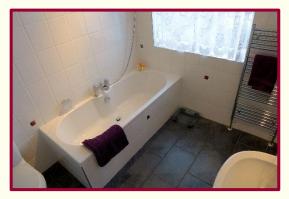

First Floor Landing: Radiator, coving, doors lead to

Master Bedroom: 14' 3" x 10' 3" (4.34m x 3.12m) uPVC double glazed bay window to front aspect, fitted wardrobes, radiator.

En Suite: 8' 4" x 7' 1" (2.54m x 2.16m) uPVC frosted double glazed window to front aspect. Modern 4 piece white suite comprising tiled enclosed bath with mixer tap, low level w.c, wash basin and shower cubicle, tiling to the walls and floor, chrome plated heated towel rail, inset spotlights, extractor

Bedroom 4: 15' 0" x 8' 8" (4.57m x 2.64m) uPVC double glazed window to front aspect, radiator.

Bathroom: 9' 11" x 6' 4" at max points (3.02m x 1.93m) uPVC frosted double glazed window to rear aspect. 3 piece modern white suite, tiled enclosed bath with mixer tap, wash basin with mixer tap, shower cubicle, tiling to the walls and floor, chrome plated heated towel rail, extractor fan.