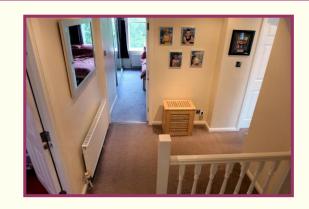

First Floor Landing: Radiator, coving, doors lead to

Master Bedroom: 14' 3" x 10' 3" (4.34m x 3.12m) uPVC double glazed bay window to front aspect, fitted wardrobes, radiator.

En Suite: 8' 4" x 7' 1" (2.54m x 2.16m) uPVC frosted double glazed window to front aspect. Modern 4 piece white suite comprising tiled enclosed bath with mixer tap, low level w.c, wash basin and shower cubicle, tiling to the walls and floor, chrome plated heated towel rail, inset spotlights, extractor

### W.C:

uPVC frosted double glazed window to side aspect, low level w.c, tiled floor, radiator.

From the first floor landing the staircase continues to

Second Floor Landing:

uPVC frosted double glazed window to side aspect, door leads to