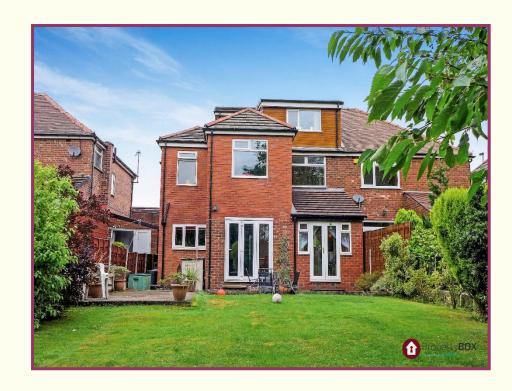

## SHEEPFOOT LANE - PRESTWICH - OFFERS IN EXCESS OF £395,000

Superb 5-6-bedroom family home, sought after location opposite Heaton Park! Cardwells are delighted to offer for sale, this substantial extended semi-detached house, situated within a highly sought-after location opposite Heaton Park. The area is well served with good schools, transport links (including the Met) and the motorway network. To arrange a viewing please call our Whitefield office on 0161 7731011 or email us whitefield@cardwells.co.uk The versatile and spacious accommodation is over three floors and briefly comprises; Entrance porch, reception hall, 37ft long lounge, games room/bedroom, contemporary fitted kitchen breakfast room, dining room and a utility room. On the first floor, there are four good size bedrooms, modern fitted bathroom and a separate WC. The master bedroom has a modern en suite bathroom. A further staircase leads to the second floor, where you will find a double bedroom. Outside there is a very generous size rear garden and a block paved driveway/garden to the front. The property also benefits from double glazing and gas central heating. Viewing is highly recommended!

#### **Externally:**

To the front there is a block paved garden driveway providing ample off road parking. To the rear there is a laid to lawn garden with mature tree and plant displays, there is also a paved patio area.