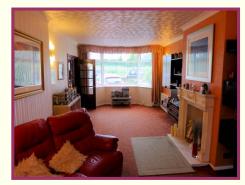

Lounge: 37' 9" x 12' 6" (11.50m x 3.81m)

uPVC double glazed bay window to front aspect. uPVC double glazed French doors to rear aspect, coving, 3 x radiators.

Games Room/Bedroom 6:11' 8" x 7' 5" (3.55m x 2.26m)