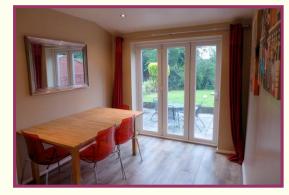

Dining Room: 8' 10" x 8' 7" (2.69m x 2.61m)

uPVC double glazed doors to rear aspect, radiator, inset spotlights.

Utility Room: 8' 9" x 7' 5" (2.66m x 2.26m)

Fitted wall units, space for automatic washing machine & tumble dryer and an american