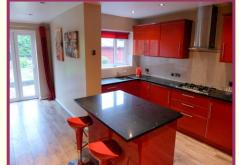

uPVC double glazed window to front aspect, radiator, inset spotlights.

uPVC double glazed window to rear aspect. Modern fitted wall and base units, granite work surfaces, tiled splashbacks, island/breakfast bar, inset single drainer stainless steel sink unit with mixer tap, built in oven and grill, inset 5 ring gas hob, stainless steel extractor hood above. Integrated dishwasher, radiator, open through to