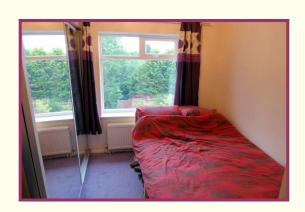

Bedroom 2: 11' 5" x 11' 4" (3.48m x 3.45m) uPVC double glazed window to rear aspect, radiator.

Bedroom 3: 12' 7" x 8' 10" at max point (3.83m x 2.69m) uPVC double glazed window to rear aspect, radiator.

Bedroom 4: 15' 0" x 8' 8" (4.57m x 2.64m) uPVC double glazed window to front aspect, radiator.

Bathroom: 9' 11" x 6' 4" at max points (3.02m x 1.93m) uPVC frosted double glazed window to rear aspect. 3 piece modern white suite, tiled enclosed bath with mixer tap, wash basin with mixer tap, shower cubicle, tiling to the walls and floor, chrome plated heated towel rail, extractor fan.