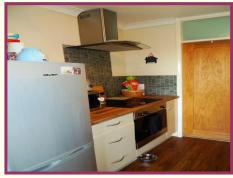

**Kitchen** 6' 5" x 6' 3" (1.95m x 1.90m) Modern fitted kitchen with matching drawers, base and wall cabinets, stainless steel sink bowl and drainer with mixer tap over, built under oven/grill, 4 ring electric hob with extractor fan over, fridge and dishwasher will be included.