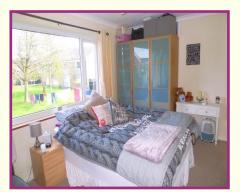

Bedroom One 14' 5" x 9' 4" (4.39m x 2.84m) UPVC double glazed window, built in storage space off.

**Shower Room** 6' 4" x 5' 6" (1.93m x 1.68m) 3 Piece shower room suite comprising, w/c, pedestal wash hand basin and shower cubicle, ceramic wall & floor tiling, heated towel rail, stylish floor & wall tiling, spotlighting.