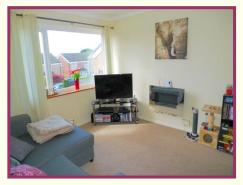

## **ACCOMMODATION AND APPROXIMATE ROOM SIZES:**

**Ground Floor Entrance** Composite door leads to the stairs up to the first floor.

**Lounge** 11' 5" x 11' 5" (3.48m x 3.48m) UPVC double glaze window, feature wall mounted electric fireplace, built in storage space off.