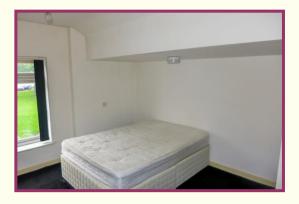

Bedroom 1: 11' 0" x 10' 9" (3.35m x 3.27m) Carpet, uPVC double glazed window, radiator.

**Bathroom:** 7' 11" x 6' 8" (2.41m x 2.03m) Whit 3 piece suite comprises: W.C, wash basin, bath with mixer shower attachment and fitted screen, cushion flooring, radiator.