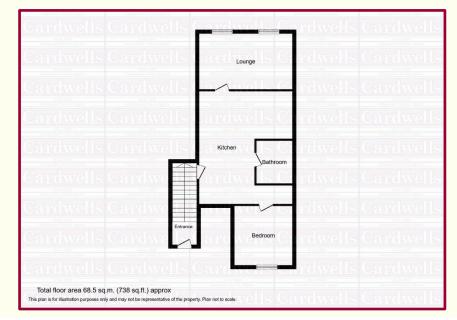

#### ACCOMMODATION AND APPROXIMATE ROOM SIZES:

Communal rear entrance: Private entrance to flat, stairs to

Landing: 17' 3" x 3' 0" (5.25m x 0.91m) Carpet, access to all rooms.

Lounge: 14' 6" x 10' 4" (4.42m x 3.15m) Carpet, 2 x uPVC double glazed window, radiator.

**Kitchen:** 14' 3" x 6' 10" (4.34m x 2.08m) Professional fitted kitchen comprises: one and half bowl stainless steel sink with mixer tap, base and wall units, worktops, oven, hob and extractor, white goods included, cushion flooring.

Bedroom 1: 11' 0" x 10' 9" (3.35m x 3.27m) Carpet, uPVC double glazed window, radiator.

**Bathroom:** 7' 11" x 6' 8" (2.41m x 2.03m) Whit 3 piece suite comprises: W.C, wash basin, bath with mixer shower attachment and fitted screen, cushion flooring, radiator.