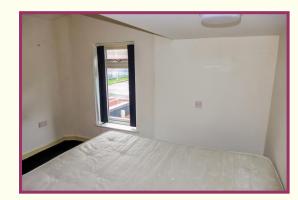

Bedroom 1: 11' 0" x 10' 9" (3.35m x 3.27m) Carpet, uPVC double glazed window, radiator.

**Bathroom:** 7' 11" x 6' 8" (2.41m x 2.03m) Whit 3 piece suite comprises: W.C, wash basin, bath with mixer shower attachment and fitted screen, cushion flooring, radiator.