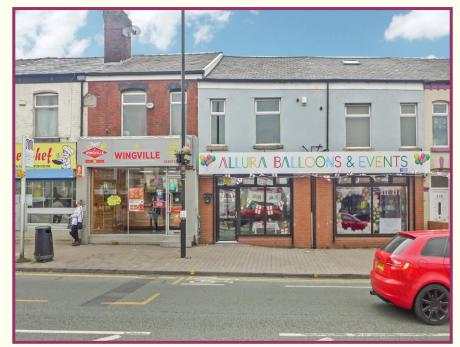

ICBA NFOPP Road | propertymark rtymark.

- Gas C.H & uPVC D.G
- Clean & Tidy
- Minimum 12 month lease
- Available now

14 Market St, Bury, BL9 0AJ T: 0161 761 1215 E: bury@cardwells.co.uk Clean and tidy, secure and well presented first floor flat available now. Situated above the parade of shops at Tonge Fold on Bury Road the flat offers excellent transport links and amenities close by. Accessed via a private entrance at the rear of the building, parking readily available. Briefly comprising: Stairs to first floor, timber entrance door, hall, lounge to the front, central kitchen with white goods included, white 3 piece family bathroom and a double bedroom to the rear. Available now for a minimum 12 month let. Warmed by gas central heating and Upvc double glazed, viewings are welcome via our Bolton office on 01204 381281.

Note: The flat is located above Allure Balloons on Bury Road, adjacent to Tonge Fold shops.

Price: £450 PCM

**Pets** We have been advised the landlord may accept pets (subject to suitability) and this will incur a rent increase of £20 per pet per month.