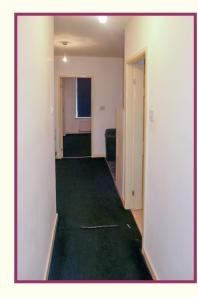

#### ACCOMMODATION AND APPROXIMATE ROOM SIZES:

Communal rear entrance: Private entrance to flat, stairs to

Landing: 17' 3" x 3' 0" (5.25m x 0.91m) Carpet, access to all rooms.

Lounge: 14' 6" x 10' 4" (4.42m x 3.15m) Carpet, 2 x uPVC double glazed window, radiator.