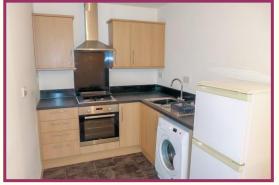

**Kitchen:** 14' 3" x 6' 10" (4.34m x 2.08m) Professional fitted kitchen comprises: one and half bowl stainless steel sink with mixer tap, base and wall units, worktops, oven, hob and extractor, white goods included, cushion flooring.