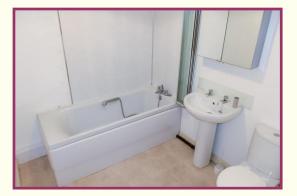

Bedroom 1: 11' 0" x 10' 9" (3.35m x 3.27m) Carpet, uPVC double glazed window, radiator.

**Bathroom:** 7' 11" x 6' 8" (2.41m x 2.03m) Whit 3 piece suite comprises: W.C, wash basin, bath with mixer shower attachment and fitted screen, cushion flooring, radiator.