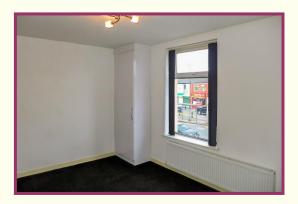

#### ACCOMMODATION AND APPROXIMATE ROOM SIZES:

Communal rear entrance: Private entrance to flat, stairs to

Landing: 17' 3" x 3' 0" (5.25m x 0.91m) Carpet, access to all rooms.

Lounge: 14' 6" x 10' 4" (4.42m x 3.15m) Carpet, 2 x uPVC double glazed window, radiator.