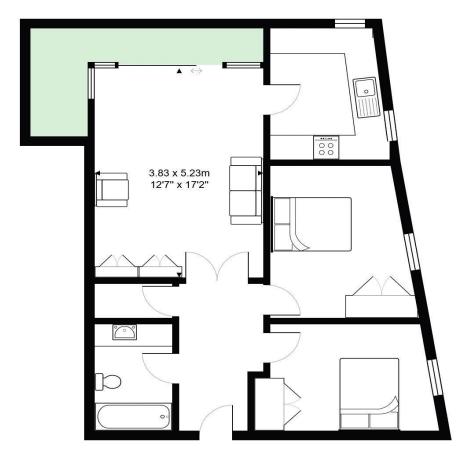

## 12 Old Swan Old Church Road Wharf Battersea SW11 3NA

Old Swan Wharf Battersea SW11 3NA

Total Area: 74.5 m<sup>2</sup> ... 802 ft<sup>2</sup> to include balcony
All measurements are approximate and for display purposes only

Council Tax: London Borough of Wandsworth Band G £1443.42 for 2022/2023

Available last week of November

With direct and far reaching river views this bright and spacious two double bedroom 2nd floor flat is ideal for a professional couple. Newly decorated throughout and with a brand new wooden floor the flat comprises 2 double bedrooms, reception leading directly onto the private balcony with Thames views, luxury kitchen, modern bathroom and fully double glazed windows. Situated a short stroll from Battersea square with its many fine restaurants and bars, Clapham Junction (0.8 miles) & Battersea Park (1.4) miles provide excellent communication links.

- Direct views over the River Thames
- Two double bedroom 2nd floor flat
- Very bright reception room
- Private wrap around balcony
- Wooden floors
- Fitted kitchen with built in appliances
- Bran new bathroom suite with walk in shower
- Excellent bars/restaurants at Battersea Square
- Gated underground parking
- Clapham Junction 0.8 miles