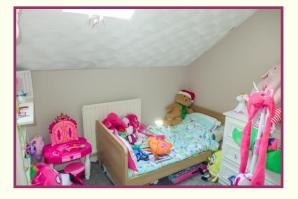

Landing 6' 5" x 6' 1" (1.95m x 1.85m)

Bedroom One 14' 7" x 13' 5" (4.44m x 4.09m) Fitted furniture, carpet, Velux window, radiator.

Bedroom Three 8' 1" x 7' 8" (2.46m x 2.34m) Fitted furniture, carpet, Velux window, radiator.