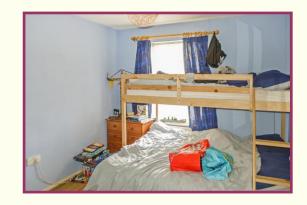

Bedroom Two 13' 2" x 9' 7" (4.01m x 2.92m) Laminate flooring, UPVC double glazed window, radiator.

**Bathroom** 7' 3" x 6' 2" (2.21m x 1.88m) White 3 piece suite comprising, w/c, wash basin on vanity unit, bath with rainfall mixer shower & fitted screen, full wall & floor tiling, ceiling spotlights.