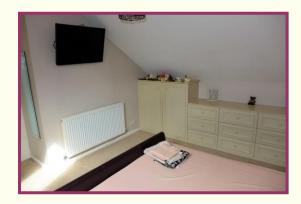

Landing 6' 5" x 6' 1" (1.95m x 1.85m)

Bedroom One 14' 7" x 13' 5" (4.44m x 4.09m) Fitted furniture, carpet, Velux window, radiator.

Bedroom Three 8' 1" x 7' 8" (2.46m x 2.34m) Fitted furniture, carpet, Velux window, radiator.