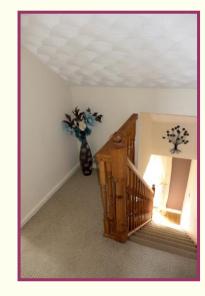

Landing 6' 5" x 6' 1" (1.95m x 1.85m)

Bedroom One 14' 7" x 13' 5" (4.44m x 4.09m) Fitted furniture, carpet, Velux window, radiator.

Bedroom Three 8' 1" x 7' 8" (2.46m x 2.34m) Fitted furniture, carpet, Velux window, radiator.