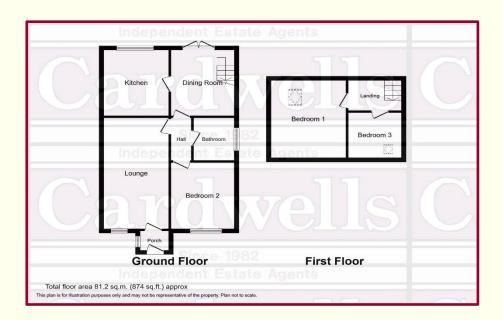

### ACCOMMODATION AND APPROXIMATE ROOM SIZES:

### **UPVC Entrance Door**

**Porch** 3' 7" x 2' 10" (1.09m x 0.86m) Alarm pad, cushion flooring, UPVC double glazed window, radiator.

**Lounge** 18' 10" x 9' 10" (5.74m x 2.99m) Feature fireplace & surround, electric fire, carpet, UPVC double glazed window, radiator.

**Dining Room** 11' 2" x 7' 7" (3.40m x 2.31m) Laminate flooring, under stairs storage, UPVC double glazed patio doors to rear, spindled staircase to landing, radiator.

**Kitchen** 10' 1" x 9' 1" (3.07m x 2.77m) Professionally fitted kitchen comprising; stainless steel sink with mixer tap over, base & wall units, worktop surfaces, integrated dish washer & fridge freezer, quarry effect tiled flooring, tiled splash backs, breakfast bar, wall mounted concealed combi boiler, radiator.

Bedroom Two 13' 2" x 9' 7" (4.01m x 2.92m) Laminate flooring, UPVC double glazed window, radiator.

**Bathroom** 7' 3" x 6' 2" (2.21m x 1.88m) White 3 piece suite comprising, w/c, wash basin on vanity unit, bath with rainfall mixer shower & fitted screen, full wall & floor tiling, ceiling spotlights.

Landing 6' 5" x 6' 1" (1.95m x 1.85m)

Bedroom One 14' 7" x 13' 5" (4.44m x 4.09m) Fitted furniture, carpet, Velux window, radiator.

Bedroom Three 8' 1" x 7' 8" (2.46m x 2.34m) Fitted furniture, carpet, Velux window, radiator.