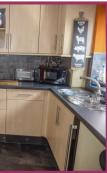

**Dining Room** 11' 2" x 7' 7" (3.40m x 2.31m) Laminate flooring, under stairs storage, UPVC double glazed patio doors to rear, spindled staircase to landing, radiator.

**Kitchen** 10' 1" x 9' 1" (3.07m x 2.77m) Professionally fitted kitchen comprising; stainless steel sink with mixer tap over, base & wall units, worktop surfaces, integrated dish washer & fridge freezer, quarry effect tiled flooring, tiled splash backs, breakfast bar, wall mounted concealed combi boiler, radiator.