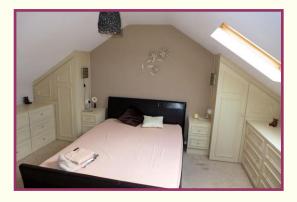

Landing 6' 5" x 6' 1" (1.95m x 1.85m)

Bedroom One 14' 7" x 13' 5" (4.44m x 4.09m) Fitted furniture, carpet, Velux window, radiator.

Bedroom Three 8' 1" x 7' 8" (2.46m x 2.34m) Fitted furniture, carpet, Velux window, radiator.