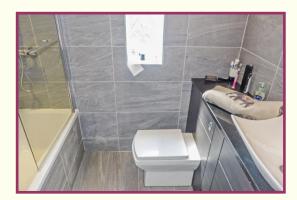

Bedroom Two 13' 2" x 9' 7" (4.01m x 2.92m) Laminate flooring, UPVC double glazed window, radiator.

**Bathroom** 7' 3" x 6' 2" (2.21m x 1.88m) White 3 piece suite comprising, w/c, wash basin on vanity unit, bath with rainfall mixer shower & fitted screen, full wall & floor tiling, ceiling spotlights.