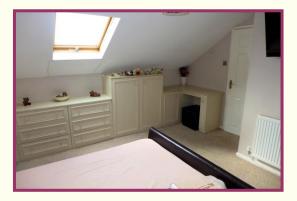

Landing 6' 5" x 6' 1" (1.95m x 1.85m)

Bedroom One 14' 7" x 13' 5" (4.44m x 4.09m) Fitted furniture, carpet, Velux window, radiator.

Bedroom Three 8' 1" x 7' 8" (2.46m x 2.34m) Fitted furniture, carpet, Velux window, radiator.