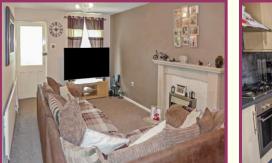

### **UPVC Entrance Door**

**Porch** 3' 7" x 2' 10" (1.09m x 0.86m) Alarm pad, cushion flooring, UPVC double glazed window, radiator.

**Lounge** 18' 10" x 9' 10" (5.74m x 2.99m) Feature fireplace & surround, electric fire, carpet, UPVC double glazed window, radiator.