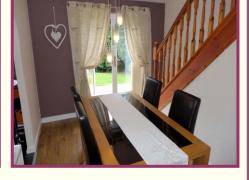

**Dining Room** 11' 2" x 7' 7" (3.40m x 2.31m) Laminate flooring, under stairs storage, UPVC double glazed patio doors to rear, spindled staircase to landing, radiator.

**Kitchen** 10' 1" x 9' 1" (3.07m x 2.77m) Professionally fitted kitchen comprising; stainless steel sink with mixer tap over, base & wall units, worktop surfaces, integrated dish washer & fridge freezer, quarry effect tiled flooring, tiled splash backs, breakfast bar, wall mounted concealed combi boiler, radiator.