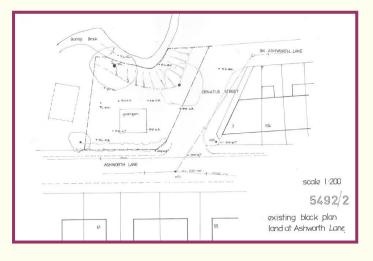

- Superb investment opportunity
- 2 receps, 2 bathrooms
- Parking
- Just off Ashworth Lane

WHITEFIELD/PRESTWICH 44 Bury Old Rd M45 6TL t: 0161 773 1011 e: whitefield@cardwells.co.uk CARDWELLS M28 6 Memorial Rd M28 3AQ t: 0161 794 3434 e: m28@cardwells.co.uk A rare opportunity to purchase development land in an excellent residential position adjacent to Barley Brook just off Ashworth Lane in Sharples. Sold with planning permission for a four bedroom detached family home this is a superb investment opportunity. The land is positioned close to popular schools, transport links, shops and excellent transport links. The proposed accommodation briefly comprises: entrance hall, guest WC, lounge, kitchen, utility room, landing, family bathroom and four bedrooms the master with an en suite. Externally there are garden areas and three parking spaces. Further details of the planning permission can be seen on the Bolton Council planning website using reference number 97024/16. For any enquiries please contact Cardwells Bolton Office on 01204 381 281.