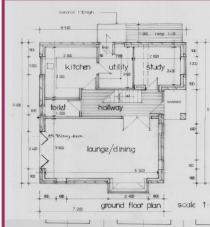

- Superb investment opportunity
- 2 receps, 2 bathrooms
- Parking
- Just off Ashworth Lane

WHITEFIELD/PRESTWICH 44 Bury Old Rd M45 6TL t: 0161 773 1011 e: whitefield@cardwells.co.uk CARDWELLS M28 6 Memorial Rd M28 3AQ t: 0161 794 3434 e: m28@cardwells.co.uk A rare opportunity to purchase development land in an excellent residential position adjacent to Barley Brook just off Ashworth Lane in Sharples. Sold with planning permission for a four bedroom detached family home this is a superb investment opportunity. The land is positioned close to popular schools, transport links, shops and excellent transport links. The proposed accommodation briefly comprises: entrance hall, guest WC, lounge, kitchen, utility room, landing, family bathroom and four bedrooms the master with an en suite. Externally there are garden areas and three parking spaces. Further details of the planning permission can be seen on the Bolton Council planning website using reference number 97024/16. For any enquiries please contact Cardwells Bolton Office on 01204 381 281.