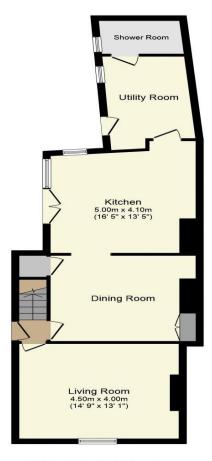

# www.GetAnOffer.co.uk

Ground Floor Floor area 69.0 sq. m. (743 sq. ft.) approx

First Floor Floor area 46.0 sq. m. (495 sq. ft.) approx

Total floor area 115.0 sq. m. (1,238 sq. ft.) approx This plan is for illustration purposes only and may not be representative of the property. Plan created for Get An Offer.