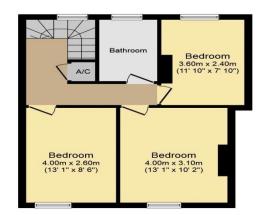

# www.GetAnOffer.co.uk

Ground Floor Floor area 69.0 sq. m. (743 sq. ft.) approx

First Floor Floor area 46.0 sq. m. (495 sq. ft.) approx

Total floor area 115.0 sq. m. (1,238 sq. ft.) approx This plan is for illustration purposes only and may not be representative of the property. Plan created for Get An Offer.