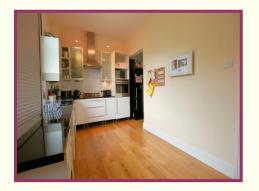

Stairs Enclosed stairs to first floor landing.

**Kitchen/Diner** 14' 6" x 11' 2" (4.42m x 3.40m) Maximum measurement across stairs. Gloss white kitchen units including drawers with coordinating granite style worktops, integrated Bosch electric hob, cooker hood over, Neff integrated oven and grill, underhung stainless steel sink with mixer tap, space and plumbed for appliances, brick patterned splashback wall tiling. Understairs storage, upvc style double glazed rear elevation entrance door and window, mounted central heating boiler, central heating radiator.