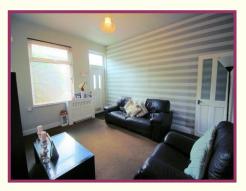

## **ACCOMMODATION AND APPROXIMATE ROOM SIZES:**

**Entrance** Front entrance door to living room.

**Living Room** 14' 7" x 14' 6" (4.44m x 4.42m) Upvc style double glazed front elevation window and front door with top window, central heating radiator. Entry to kitchen-diner and stairs.