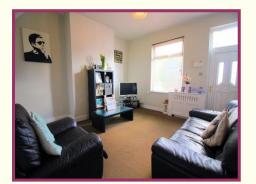

## **ACCOMMODATION AND APPROXIMATE ROOM SIZES:**

**Entrance** Front entrance door to living room.

**Living Room** 14' 7" x 14' 6" (4.44m x 4.42m) Upvc style double glazed front elevation window and front door with top window, central heating radiator. Entry to kitchen-diner and stairs.