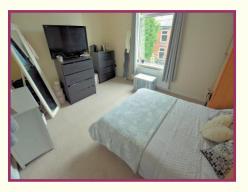

First Floor Landing Inset ceiling downlighter, loft access.

**Master bedroom** 14' 4" x 11' 2" (4.37m x 3.40m) Upvc style double glazed front elevation window, central heating radiator.

**Bedroom 2** 9' 9" x 8' 3" (2.97m x 2.51m) Upvc style double glazed rear elevation window, central heating, interated tall storage cupboard, inset ceiling downlighters.