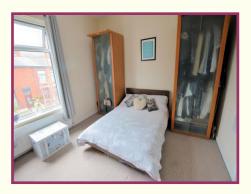

First Floor Landing Inset ceiling downlighter, loft access.

**Master bedroom** 14' 4" x 11' 2" (4.37m x 3.40m) Upvc style double glazed front elevation window, central heating radiator.

**Bedroom 2** 9' 9" x 8' 3" (2.97m x 2.51m) Upvc style double glazed rear elevation window, central heating, interated tall storage cupboard, inset ceiling downlighters.