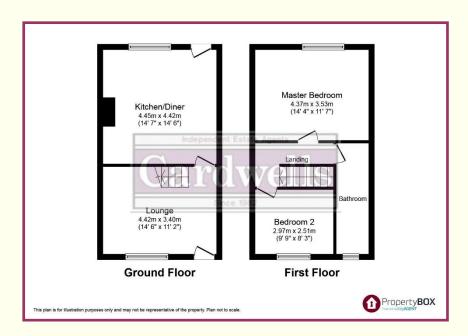

## **ACCOMMODATION AND APPROXIMATE ROOM SIZES:**

**Entrance** Front entrance door to living room.

**Living Room** 14' 7" x 14' 6" (4.44m x 4.42m) Upvc style double glazed front elevation window and front door with top window, central heating radiator. Entry to kitchen-diner and stairs.

Stairs Enclosed stairs to first floor landing.

**Kitchen/Diner** 14' 6" x 11' 2" (4.42m x 3.40m) Maximum measurement across stairs. Gloss white kitchen units including drawers with coordinating granite style worktops, integrated Bosch electric hob, cooker hood over, Neff integrated oven and grill, underhung stainless steel sink with mixer tap, space and plumbed for appliances, brick patterned splashback wall tiling. Understairs storage, upvc style double glazed rear elevation entrance door and window, mounted central heating boiler, central heating radiator.

First Floor Landing Inset ceiling downlighter, loft access.

**Master bedroom** 14' 4" x 11' 2" (4.37m x 3.40m) Upvc style double glazed front elevation window, central heating radiator.

**Bedroom 2** 9' 9" x 8' 3" (2.97m x 2.51m) Upvc style double glazed rear elevation window, central heating, interated tall storage cupboard, inset ceiling downlighters.

**Bathroom** 14' 2" x 4' 2" (4.31m x 1.27m) Fully modernised luxury style bathroom with attractive marble effect porcelain style wall tiling to complement a contemporary white bathroom suite comprising; panelled bath with side taps and mounted shower over, vanity wash basin unit and a low flush wc. Chrome towel radiator, plastic covered ceiling with inset downlighters, upvc style double glazed rear elevation window.