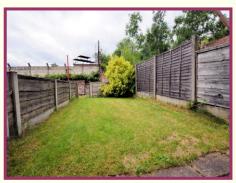

**Externally** Garden fronted designed for low maintenance with paving/pebbled groundcover and established planting, steps and footpath to the front entrance. To the rear is a sizeable enclosed garden with stone paved patio and good size area of lawn not directly overlooked.