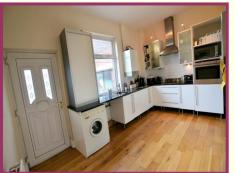

Stairs Enclosed stairs to first floor landing.

**Kitchen/Diner** 14' 6" x 11' 2" (4.42m x 3.40m) Maximum measurement across stairs. Gloss white kitchen units including drawers with coordinating granite style worktops, integrated Bosch electric hob, cooker hood over, Neff integrated oven and grill, underhung stainless steel sink with mixer tap, space and plumbed for appliances, brick patterned splashback wall tiling. Understairs storage, upvc style double glazed rear elevation entrance door and window, mounted central heating boiler, central heating radiator.