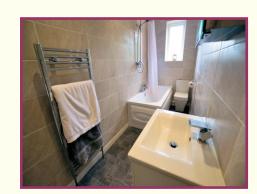

**Bathroom** 14' 2" x 4' 2" (4.31m x 1.27m) Fully modernised luxury style bathroom with attractive marble effect porcelain style wall tiling to complement a contemporary white bathroom suite comprising; panelled bath with side taps and mounted shower over, vanity wash basin unit and a low flush wc. Chrome towel radiator, plastic covered ceiling with inset downlighters, upvc style double glazed rear elevation window.