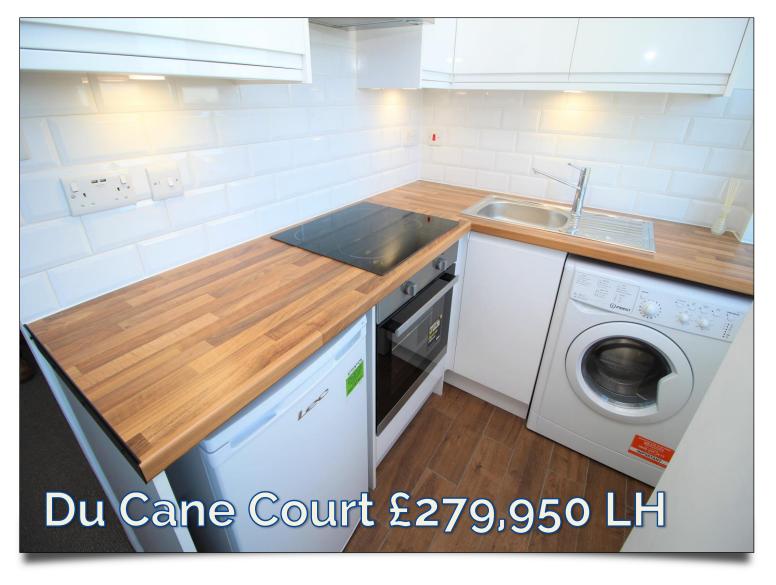

## Du Cane Court Balham High Road, Balham, SW17 7JR - £279,950 LH

Council Tax: London Borough of Wandsworth Band A

£477.67 for 2018/2019

No chain involved

Newly refurbished with a brand-new kitchen and bathroom and offered for sale with a new 175-year lease and double glazing this fifth-floor studio flat has panoramic westerly views over London with beautiful sunsets. Du Cane Court is an iconic Art Deco block just 250 meters from Balham Northern line tube & main line station with a 24-hour concierge service, landscaped gardens and residents parking. The flat has a new open plan kitchen, brand new white bathroom, bright studio room with excellent storage facilities and benefits from new carpets. Early internal viewing is highly recommended via Porters Estate Agents.

- Refurbished 5th floor studio flat
- West facing views over London
- Brand new kitchen with built in appliances
- Brand new bathroom suite
- Built in wardrobes/cupboards to studio room
- Rewired & double glazed windows
- New 175 year lease
- 24 hour concierge service
- 250 meters to Balham tube & mainline station