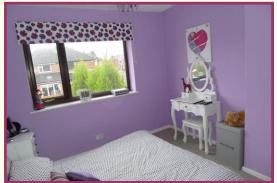

Landing 7' 5" x 7' 5" (2.25m x 2.27m) UPVC double glazed window.

Bedroom One 12' 3" x 12' 2" (3.73m x 3.7m) Hardwood sealed unit double glazed window, radiator.

Bedroom Two 10' 10" x 11' 2" (3.3m x 3.4m) UPVC double glazed window, radiator.

**Bedroom Three** 7' 2" x 7' 5" (2.18m x 2.27m) Hardwood sealed unit double glazed window, built in cupboard, radiator.

**Bathroom** 6' 0" x 7' 5" (1.83m x 2.27m) Built in airing cupboard with gas central heating boiler, modern white suite, bath with electric shower above & glass screen, wash basin & w/c, ceramic tiled walls, radiator, UPVC double glazed window.