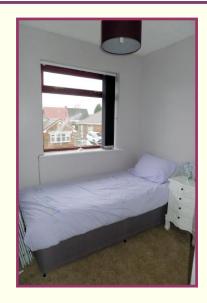

Landing 7' 5" x 7' 5" (2.25m x 2.27m) UPVC double glazed window.

Bedroom One 12' 3" x 12' 2" (3.73m x 3.7m) Hardwood sealed unit double glazed window, radiator.

Bedroom Two 10' 10" x 11' 2" (3.3m x 3.4m) UPVC double glazed window, radiator.

**Bedroom Three** 7' 2" x 7' 5" (2.18m x 2.27m) Hardwood sealed unit double glazed window, built in cupboard, radiator.

**Bathroom** 6' 0" x 7' 5" (1.83m x 2.27m) Built in airing cupboard with gas central heating boiler, modern white suite, bath with electric shower above & glass screen, wash basin & w/c, ceramic tiled walls, radiator, UPVC double glazed window.