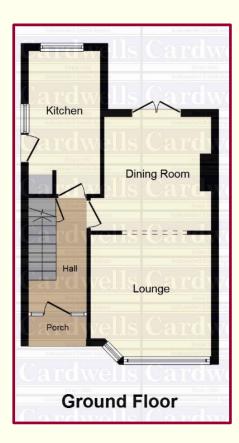

## ACCOMMODATION AND APPROXIMATE ROOM SIZES:

**Porch** Open storm porch, UPVC entrance door.

Hall 11' 0" x 5' 11" (3.36m x 1.8m) Balustraded stairs off, under stairs storage cupboard, radiator.

**Lounge** 11' 7" x 11' 5" (3.54m x 3.49m) Into bay with Hardwood sealed unit double glazed window, laminae flooring, radiator, archway to dining room.

**Dining Room** 10' 10'' x 10' 6'' (3.3m x 3.2m) Feature lighting to chimney breast, laminate flooring, UPVC French window to garden, radiator.

**Kitchen** 13' 11" x 9' 2" (4.24m x 2.8m) Professionally fitted with a range or maple wood style cabinets, inset stainless steel sink top, base cupboards, drawers, ample work top space with matching wall cupboards to two walls. Leisure range cooker, plumbed for automatic washing machine, UPVC double glazed windows & rear entrance door, spotlights to ceiling.