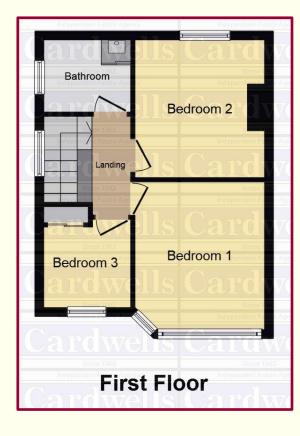

## ACCOMMODATION AND APPROXIMATE ROOM SIZES:

**Porch** Open storm porch, UPVC entrance door.

Hall 11' 0" x 5' 11" (3.36m x 1.8m) Balustraded stairs off, under stairs storage cupboard, radiator.

**Lounge** 11' 7" x 11' 5" (3.54m x 3.49m) Into bay with Hardwood sealed unit double glazed window, laminae flooring, radiator, archway to dining room.

**Dining Room** 10' 10'' x 10' 6'' (3.3m x 3.2m) Feature lighting to chimney breast, laminate flooring, UPVC French window to garden, radiator.

**Kitchen** 13' 11" x 9' 2" (4.24m x 2.8m) Professionally fitted with a range or maple wood style cabinets, inset stainless steel sink top, base cupboards, drawers, ample work top space with matching wall cupboards to two walls. Leisure range cooker, plumbed for automatic washing machine, UPVC double glazed windows & rear entrance door, spotlights to ceiling.

Landing 7' 5" x 7' 5" (2.25m x 2.27m) UPVC double glazed window.

Bedroom One 12' 3" x 12' 2" (3.73m x 3.7m) Hardwood sealed unit double glazed window, radiator.

Bedroom Two 10' 10" x 11' 2" (3.3m x 3.4m) UPVC double glazed window, radiator.

**Bedroom Three** 7' 2" x 7' 5" (2.18m x 2.27m) Hardwood sealed unit double glazed window, built in cupboard, radiator.

**Bathroom** 6' 0" x 7' 5" (1.83m x 2.27m) Built in airing cupboard with gas central heating boiler, modern white suite, bath with electric shower above & glass screen, wash basin & w/c, ceramic tiled walls, radiator, UPVC double glazed window.