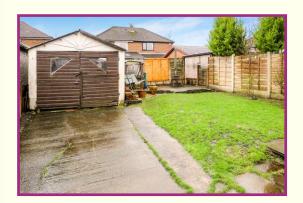

Garage Timber garage served by a long driveway offering lots of parking space.

Gardens Lawmed front garden set behind a low brick wall. Rear garden is level, has patio & lawn.

**Price** Offers In The Region of £145,000