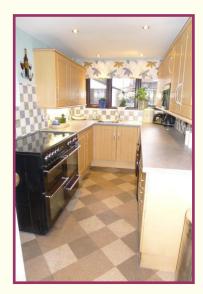

**Dining Room** 10' 10'' x 10' 6'' (3.3m x 3.2m) Feature lighting to chimney breast, laminate flooring, UPVC French window to garden, radiator.

**Kitchen** 13' 11" x 9' 2" (4.24m x 2.8m) Professionally fitted with a range or maple wood style cabinets, inset stainless steel sink top, base cupboards, drawers, ample work top space with matching wall cupboards to two walls. Leisure range cooker, plumbed for automatic washing machine, UPVC double glazed windows & rear entrance door, spotlights to ceiling.