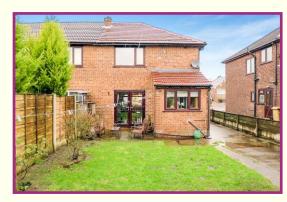

Garage Timber garage served by a long driveway offering lots of parking space.

Gardens Lawmed front garden set behind a low brick wall. Rear garden is level, has patio & lawn.

**Price** Offers In The Region of £145,000