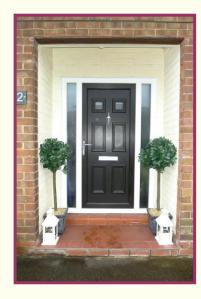

## ACCOMMODATION AND APPROXIMATE ROOM SIZES:

**Porch** Open storm porch, UPVC entrance door.

Hall 11' 0" x 5' 11" (3.36m x 1.8m) Balustraded stairs off, under stairs storage cupboard, radiator.

**Lounge** 11' 7" x 11' 5" (3.54m x 3.49m) Into bay with Hardwood sealed unit double glazed window, laminae flooring, radiator, archway to dining room.