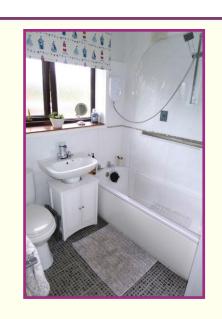

**Bedroom Three** 7' 2" x 7' 5" (2.18m x 2.27m) Hardwood sealed unit double glazed window, built in cupboard, radiator.

**Bathroom** 6' 0" x 7' 5" (1.83m x 2.27m) Built in airing cupboard with gas central heating boiler, modern white suite, bath with electric shower above & glass screen, wash basin & w/c, ceramic tiled walls, radiator, UPVC double glazed window.