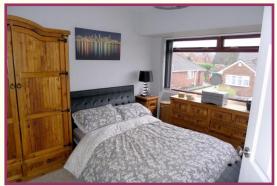

Landing 7' 5" x 7' 5" (2.25m x 2.27m) UPVC double glazed window.

Bedroom One 12' 3" x 12' 2" (3.73m x 3.7m) Hardwood sealed unit double glazed window, radiator.

Bedroom Two 10' 10" x 11' 2" (3.3m x 3.4m) UPVC double glazed window, radiator.

**Bedroom Three** 7' 2" x 7' 5" (2.18m x 2.27m) Hardwood sealed unit double glazed window, built in cupboard, radiator.

**Bathroom** 6' 0" x 7' 5" (1.83m x 2.27m) Built in airing cupboard with gas central heating boiler, modern white suite, bath with electric shower above & glass screen, wash basin & w/c, ceramic tiled walls, radiator, UPVC double glazed window.