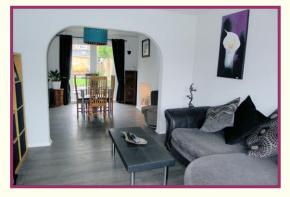

## ACCOMMODATION AND APPROXIMATE ROOM SIZES:

**Porch** Open storm porch, UPVC entrance door.

Hall 11' 0" x 5' 11" (3.36m x 1.8m) Balustraded stairs off, under stairs storage cupboard, radiator.

**Lounge** 11' 7" x 11' 5" (3.54m x 3.49m) Into bay with Hardwood sealed unit double glazed window, laminae flooring, radiator, archway to dining room.

**Dining Room** 10' 10'' x 10' 6'' (3.3m x 3.2m) Feature lighting to chimney breast, laminate flooring, UPVC French window to garden, radiator.

**Kitchen** 13' 11" x 9' 2" (4.24m x 2.8m) Professionally fitted with a range or maple wood style cabinets, inset stainless steel sink top, base cupboards, drawers, ample work top space with matching wall cupboards to two walls. Leisure range cooker, plumbed for automatic washing machine, UPVC double glazed windows & rear entrance door, spotlights to ceiling.