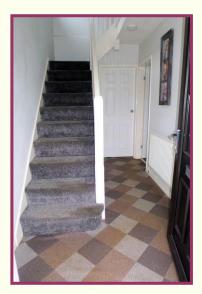

## ACCOMMODATION AND APPROXIMATE ROOM SIZES:

**Porch** Open storm porch, UPVC entrance door.

Hall 11' 0" x 5' 11" (3.36m x 1.8m) Balustraded stairs off, under stairs storage cupboard, radiator.

**Lounge** 11' 7" x 11' 5" (3.54m x 3.49m) Into bay with Hardwood sealed unit double glazed window, laminae flooring, radiator, archway to dining room.