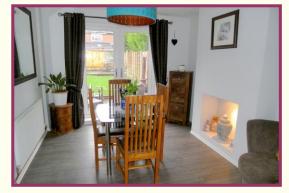

**Dining Room** 10' 10'' x 10' 6'' (3.3m x 3.2m) Feature lighting to chimney breast, laminate flooring, UPVC French window to garden, radiator.

**Kitchen** 13' 11" x 9' 2" (4.24m x 2.8m) Professionally fitted with a range or maple wood style cabinets, inset stainless steel sink top, base cupboards, drawers, ample work top space with matching wall cupboards to two walls. Leisure range cooker, plumbed for automatic washing machine, UPVC double glazed windows & rear entrance door, spotlights to ceiling.