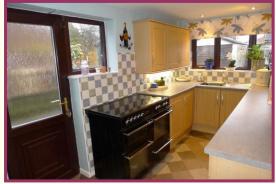

**Dining Room** 10' 10'' x 10' 6'' (3.3m x 3.2m) Feature lighting to chimney breast, laminate flooring, UPVC French window to garden, radiator.

**Kitchen** 13' 11" x 9' 2" (4.24m x 2.8m) Professionally fitted with a range or maple wood style cabinets, inset stainless steel sink top, base cupboards, drawers, ample work top space with matching wall cupboards to two walls. Leisure range cooker, plumbed for automatic washing machine, UPVC double glazed windows & rear entrance door, spotlights to ceiling.