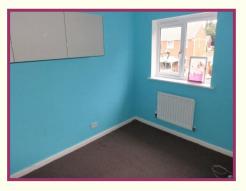

**Bedroom Two** 9' 9" x 7' 6" (2.97m x 2.28m) Upvc double glazed window to the rear aspect, fitted wall cupboards, radiator.

**Bedroom Three** 6' 8" x 7' 0" (2.03m x 2.13m) Upvc double glazed window to the rear aspect and radiator.