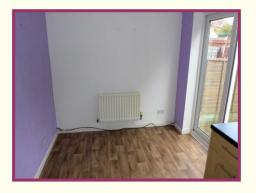

**Kitchen/Diner** 8' 10" x 14' 10" (2.69m x 4.52m) Double glazed sliding door, upvc window to the rear aspect, range of modern fitted wall and base units with complementary work surfaces and tiled splashbacks. Built in oven and grill with inset four ring gas hob, integrated fridge/freezer, space for a washing machine and radiator.