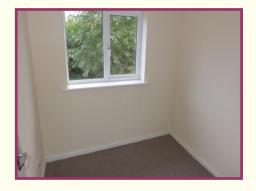

**Landing** 8' 3" x 6' 8" (2.51m x 2.03m) Upvc frosted double glazed window to the side aspect, built in storage cupboard, loft access.

Bedroom One 11' 6" x 7' 11" (3.50m x 2.41m) Upvc double glazed window to the front aspect, radiator.

**Bedroom Two** 9' 9" x 7' 6" (2.97m x 2.28m) Upvc double glazed window to the rear aspect, fitted wall cupboards, radiator.

**Bedroom Three** 6' 8" x 7' 0" (2.03m x 2.13m) Upvc double glazed window to the rear aspect and radiator.