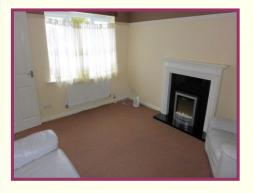

## **ACCOMMODATION AND APPROXIMATE ROOM SIZES:**

**Entrance Hall** Upvc double glazed entrance door, staircase to landing and radiator.

**Lounge** 13' 0" x 11' 9" (3.96m x 3.58m) Upvc double glazed window to the front aspect, feature fireplace, built in storage cupboard, coving and radiator.