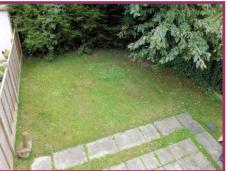

**Outside** To the front there is a gate leading to a driveway with a lawned garden aside. To the rear there is an enclosed garden which is mainly laid to lawn with paved areas and mature tree boarders. There is also a useful wooden shed.