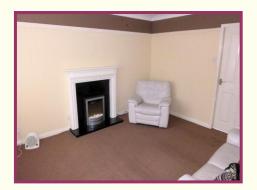

## **ACCOMMODATION AND APPROXIMATE ROOM SIZES:**

**Entrance Hall** Upvc double glazed entrance door, staircase to landing and radiator.

**Lounge** 13' 0" x 11' 9" (3.96m x 3.58m) Upvc double glazed window to the front aspect, feature fireplace, built in storage cupboard, coving and radiator.