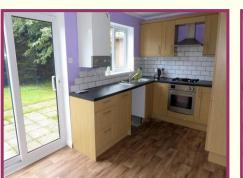

**Kitchen/Diner** 8' 10" x 14' 10" (2.69m x 4.52m) Double glazed sliding door, upvc window to the rear aspect, range of modern fitted wall and base units with complementary work surfaces and tiled splashbacks. Built in oven and grill with inset four ring gas hob, integrated fridge/freezer, space for a washing machine and radiator.