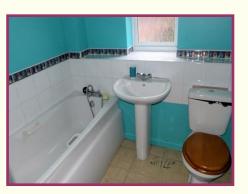

**Bathroom** 6' 2" x 6' 9" (1.88m x 2.06m) Upvc frosted double glazed window to the front aspect, three piece white suite comprising a panel enclosed bath with mixer tap, low level wc, wash basin and part tiled walls. Radiator.