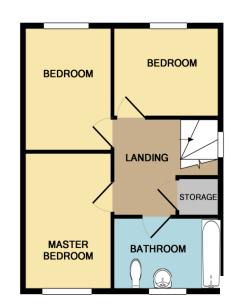

**GROUND FLOOR** 

1ST FLOOR

**EPC** 

**Landing** 8' 3" x 6' 8" (2.51m x 2.03m) Upvc frosted double glazed window to the side aspect, built in storage cupboard, loft access.

Bedroom One 11' 6" x 7' 11" (3.50m x 2.41m) Upvc double glazed window to the front aspect, radiator.

**Bedroom Two** 9' 9" x 7' 6" (2.97m x 2.28m) Upvc double glazed window to the rear aspect, fitted wall cupboards, radiator.

**Bedroom Three** 6' 8" x 7' 0" (2.03m x 2.13m) Upvc double glazed window to the rear aspect and radiator.

**Bathroom** 6' 2" x 6' 9" (1.88m x 2.06m) Upvc frosted double glazed window to the front aspect, three piece white suite comprising a panel enclosed bath with mixer tap, low level wc, wash basin and part tiled walls. Radiator.