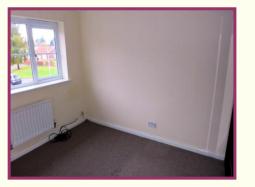

**Landing** 8' 3" x 6' 8" (2.51m x 2.03m) Upvc frosted double glazed window to the side aspect, built in storage cupboard, loft access.

Bedroom One 11' 6" x 7' 11" (3.50m x 2.41m) Upvc double glazed window to the front aspect, radiator.

**Bedroom Two** 9' 9" x 7' 6" (2.97m x 2.28m) Upvc double glazed window to the rear aspect, fitted wall cupboards, radiator.

**Bedroom Three** 6' 8" x 7' 0" (2.03m x 2.13m) Upvc double glazed window to the rear aspect and radiator.