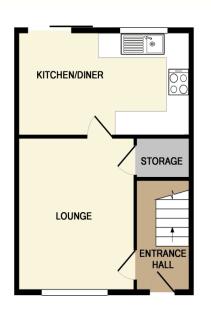

**GROUND FLOOR** 

1ST FLOOR

**EPC** 

## **ACCOMMODATION AND APPROXIMATE ROOM SIZES:**

**Entrance Hall** Upvc double glazed entrance door, staircase to landing and radiator.

**Lounge** 13' 0" x 11' 9" (3.96m x 3.58m) Upvc double glazed window to the front aspect, feature fireplace, built in storage cupboard, coving and radiator.

**Kitchen/Diner** 8' 10" x 14' 10" (2.69m x 4.52m) Double glazed sliding door, upvc window to the rear aspect, range of modern fitted wall and base units with complementary work surfaces and tiled splashbacks. Built in oven and grill with inset four ring gas hob, integrated fridge/freezer, space for a washing machine and radiator.