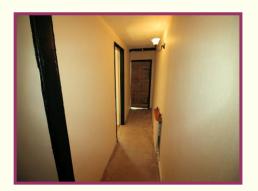

Landing 14' 1" x 15' 2" (4.3m x 4.62m) Landing area, radiator, power point, access to:

**Bedroom One** 14' 1" x 12' 10" (4.3m x 3.91m) Front facing UPVC double glazed window, storage, radiator power points, good size well-presented room.

**Bedroom One** 

Landing

**External** 

**Bedroom Two** 

**Bathroom** 

**External** 

**EPC**