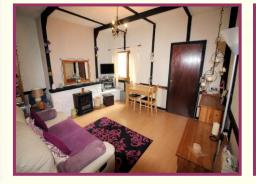

## **ACCOMMODATION AND APPROXIMATE ROOM SIZES:**

**Entrance Hall** 4' 11" x 15' 5" (1.5m x 4.7m) Via UPVC entrance door, cupboard housing meter, radiator, power points.

**Lounge** 14' 9" x 12' 2" (4.5m x 3.7m) Rear Facing Upvc double glazed window, free standing electric fire, feature breast with exposed beams, access to the kitchen, wooden effect laminate flooring, radiator, power points.