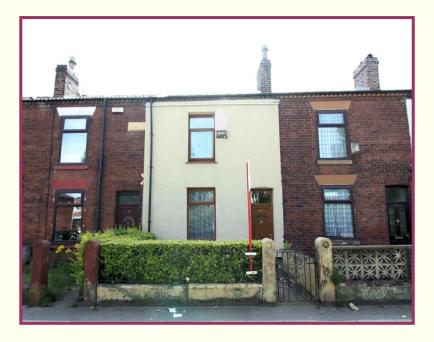

## MANCHESTER ROAD, WALKDEN, M28 3WS

- Two Bedroom Mid Terraced
- Two Reception Rooms
- Modern Fitted Kitchen
- Upvc and GCH

- Gardens Front and Rear
- Good Location
- Transport Links
- No Chain

O/O £95,000

We are delighted to receive instructions to market for sale this well-presented garden fronted mid terraced property constructed mid 1800, positioned within easy reach to all local amenities including local school's shops and transport routes. The current vendors have carried out extensive improvements and modernization. In brief the property on offer comprises of: Entrance hall, main reception, second reception, kitchen, first floor landing, two generous bedrooms and family bathroom. Outside the property benefits from gardens space to the front and rear with further land potential for construction of a single detached garage. For more information, please contact Cardwells (M28) on 0161 794 3434.