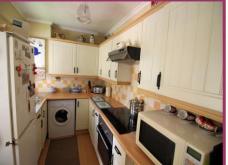

**Second Reception Room** 9' 6" x 15' 5" (2.9m x 4.7m) Front facing UPVC double glazed window, radiator, power points.

**Kitchen** 7' 10" x 10' 2" (2.39m x 3.1m) Side facing upvc double glazed window overlooking rear garden space. A range of fitted wall and base units with work surface to compliment, fitted stainless steel single drainer sink unit, splash back tiling, fitted oven, ceramic hob and extractor canopy over. Wall mounted gas central heating boiler, power points, radiator.