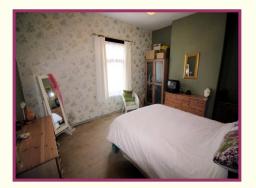

Landing 14' 1" x 15' 2" (4.3m x 4.62m) Landing area, radiator, power point, access to:

**Bedroom One** 14' 1" x 12' 10" (4.3m x 3.91m) Front facing UPVC double glazed window, storage, radiator power points, good size well-presented room.

**Bedroom One** 

Landing

**External** 

**Bedroom Two** 

**Bathroom** 

**External** 

**EPC**