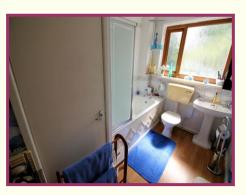

**Bedroom Two** 10' 4" x 12,3" (3.15m x 3.73m) Rear facing UPVC double glazed window, radiator, power points, loft access.

**Bathroom** 7' 3" x 10' 2" (2.2m x 3.1m) Rear facing UPVC double glazed window. A three-piece White suite comprising of: Low level WC, pedestal hand wash basin, paneled bath with shower over, splash back tiling to compliment, storage, radiator.

**Bedroom One** 

Landing

**External** 

**Bedroom Two** 

**Bathroom** 

**External** 

**EPC**