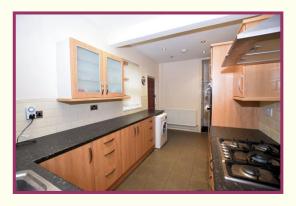

Dining Room: 15' 1" x 11' 8" (4.59m x 3.55m) Radiator, single glazed window, door off to the kitchen.

**Kitchen:** 15' 8" x 7' 10" (4.77m x 2.39m) A quality professionally fitted kitchen with an excellent range of matching drawers, base and wall cabinets, new oven/grill, five ring gas hob with extractor over, integrated fridge freezer, freestanding washing machine, quality wall and floor tiling, uPVC double glazed windows to the rear and side, radiator, wall mounted gas combination central heating boiler, inset ceiling spot lights, breakfast bar under stairs storage space off, rear entrance door.

Kitchen

**Bedroom 1** 

Kitchen

Bedroom 2