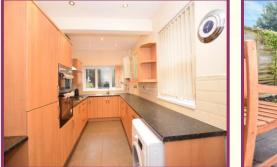

Dining Room: 15' 1" x 11' 8" (4.59m x 3.55m) Radiator, single glazed window, door off to the kitchen.

**Kitchen:** 15' 8" x 7' 10" (4.77m x 2.39m) A quality professionally fitted kitchen with an excellent range of matching drawers, base and wall cabinets, new oven/grill, five ring gas hob with extractor over, integrated fridge freezer, freestanding washing machine, quality wall and floor tiling, uPVC double glazed windows to the rear and side, radiator, wall mounted gas combination central heating boiler, inset ceiling spot lights, breakfast bar under stairs storage space off, rear entrance door.