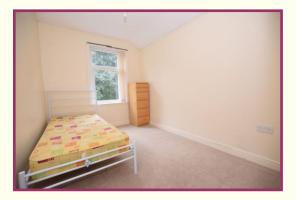

**En Suite washroom/w.c** 4' 7" x 4' 11" (1.40m x 1.50m) Two piece white suite comprising: pedestal wash hand basin, dual flush w.c, uPVC double glazed window.

Bedroom 3: 8' 9" x 8' 4" (2.66m x 2.54m) uPVC double glazed window to the rear, radiator.

Kitchen

**Bedroom 1** 

Kitchen

Bedroom 2