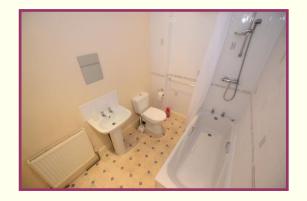

**Bathroom:** 8' 4" x 6' 1" (2.54m x 1.85m) Fitted with a white three piece bathroom suite comprising; pedestal wash hand basin, dual flush w.c and bath with shower over, ceramic wall tiling, radiator, spot lighting.