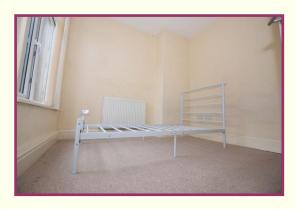

Landing: 15' 1" x 4' 11" (4.59m x 1.50m) Loft access point.

Bedroom 1: 14' 3" x 11' 10" (4.34m x 3.60m) 2 uPVC double glazed windows to the front, radiator.

**Bedroom 2:** 15' 2" x 7' 10" measured at max points(4.62m x 2.39m) uPVC double glazed window to the rear, radiator.