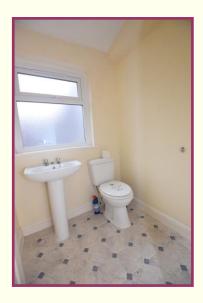

**En Suite washroom/w.c** 4' 7" x 4' 11" (1.40m x 1.50m) Two piece white suite comprising: pedestal wash hand basin, dual flush w.c, uPVC double glazed window.

Bedroom 3: 8' 9" x 8' 4" (2.66m x 2.54m) uPVC double glazed window to the rear, radiator.