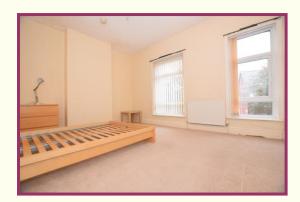

Landing: 15' 1" x 4' 11" (4.59m x 1.50m) Loft access point.

Bedroom 1: 14' 3" x 11' 10" (4.34m x 3.60m) 2 uPVC double glazed windows to the front, radiator.

**Bedroom 2:** 15' 2" x 7' 10" measured at max points(4.62m x 2.39m) uPVC double glazed window to the rear, radiator.

Kitchen

**Bedroom 1** 

Kitchen

Bedroom 2