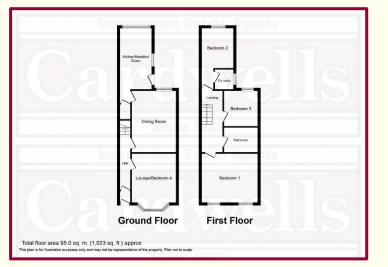

### ACCOMMODATION AND APPROXIMATE ROOM SIZES:

Entrance vestibule: 3' 3" x 3' 1" (0.99m x 0.94m)

Hallway: 11' 1" x 3' 5" (3.38m x 1.04m) Radiator, stairs off to the first floor, approx 9'04" ceiling height.

**Lounge:** 14' 2" x 10' 11" measured at maximum points into bay window(4.31m x 3.32m) uPVC double glazed bay window, radiator, 9'04" ceiling height. This was rented out as one bedroom previously so could be used as a fourth bedroom if so desired.

Dining Room: 15' 1" x 11' 8" (4.59m x 3.55m) Radiator, single glazed window, door off to the kitchen.

**Kitchen:** 15' 8" x 7' 10" (4.77m x 2.39m) A quality professionally fitted kitchen with an excellent range of matching drawers, base and wall cabinets, new oven/grill, five ring gas hob with extractor over, integrated fridge freezer, freestanding washing machine, quality wall and floor tiling, uPVC double glazed windows to the rear and side, radiator, wall mounted gas combination central heating boiler, inset ceiling spot lights, breakfast bar under stairs storage space off, rear entrance door.

Landing: 15' 1" x 4' 11" (4.59m x 1.50m) Loft access point.

Bedroom 1: 14' 3" x 11' 10" (4.34m x 3.60m) 2 uPVC double glazed windows to the front, radiator.

**Bedroom 2:** 15' 2" x 7' 10" measured at max points(4.62m x 2.39m) uPVC double glazed window to the rear, radiator.

**En Suite washroom/w.c** 4' 7" x 4' 11" (1.40m x 1.50m) Two piece white suite comprising: pedestal wash hand basin, dual flush w.c, uPVC double glazed window.

Bedroom 3: 8' 9" x 8' 4" (2.66m x 2.54m) uPVC double glazed window to the rear, radiator.

**Bathroom:** 8' 4" x 6' 1" (2.54m x 1.85m) Fitted with a white three piece bathroom suite comprising; pedestal wash hand basin, dual flush w.c and bath with shower over, ceramic wall tiling, radiator, spot lighting.