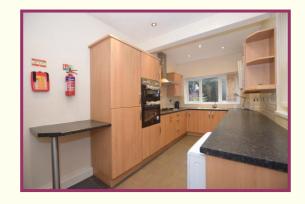

Dining Room: 15' 1" x 11' 8" (4.59m x 3.55m) Radiator, single glazed window, door off to the kitchen.

**Kitchen:** 15' 8" x 7' 10" (4.77m x 2.39m) A quality professionally fitted kitchen with an excellent range of matching drawers, base and wall cabinets, new oven/grill, five ring gas hob with extractor over, integrated fridge freezer, freestanding washing machine, quality wall and floor tiling, uPVC double glazed windows to the rear and side, radiator, wall mounted gas combination central heating boiler, inset ceiling spot lights, breakfast bar under stairs storage space off, rear entrance door.

Kitchen

**Bedroom 1** 

Kitchen

Bedroom 2