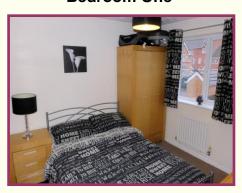

Landing Access to the loft and built in storage cupboard.

**Bedroom One** 9' 1" x 11' 11" (2.77m x 3.63m) Upvc double glazed window to the front aspect and radiator.

**En-suite** Upvc frosted double glazed window to the side aspect, low level WC, wash basin, tiled shower cubicle, tiled flooring, extractor fan and radiator.