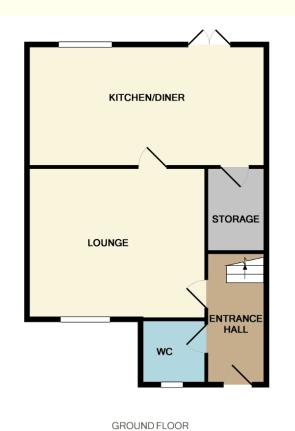

## **ACCOMMODATION AND APPROXIMATE ROOM SIZES:**

**Entrance Hall** Upvc double glazed front door, staircase to landing and radiator.

**Guest WC** Upvc frosted double glazed window to the front, low level WC, wash basin and radiator.

**Lounge** 15' 4" x 12' 0" (4.67m x 3.65m) Upvc double glazed window to front, caving and radiator.

**Kitchen/Diner** 15' 5" x 9' 4" (4.70m x 2.84m) Upvc double glazed window and sliding doors to the rear, fitted with a range of wall and base units with complementary work surfaces and tiled splashbacks, built in oven and grill with inset four ring gas hob and extractor hood over, inset stainless steel sink and drainer unit with mixer tap, space for a washing machine and fridge freezer, radiator and built in storage cupboard.