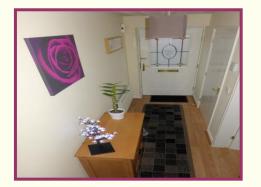

## **ACCOMMODATION AND APPROXIMATE ROOM SIZES:**

**Entrance Hall** Upvc double glazed front door, staircase to landing and radiator.

**Guest WC** Upvc frosted double glazed window to the front, low level WC, wash basin and radiator.

**Entrance Hall** 

**Kitchen-Dining** 

**En-Suite** 

**Bedroom Three** 

Lounge

**Bedroom One** 

**Bedroom Two** 

**Bathroom**