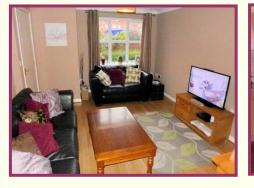

**Lounge** 15' 4" x 12' 0" (4.67m x 3.65m) Upvc double glazed window to front, caving and radiator.

**Kitchen/Diner** 15' 5" x 9' 4" (4.70m x 2.84m) Upvc double glazed window and sliding doors to the rear, fitted with a range of wall and base units with complementary work surfaces and tiled splashbacks, built in oven and grill with inset four ring gas hob and extractor hood over, inset stainless steel sink and drainer unit with mixer tap, space for a washing machine and fridge freezer, radiator and built in storage cupboard.

**Entrance Hall** 

**Kitchen-Dining** 

**En-Suite** 

**Bedroom Three** 

Lounge

**Bedroom One** 

**Bedroom Two** 

**Bathroom**