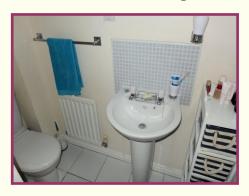

**Bedroom Two** 10' 0" x 9' 1" (3.05m x 2.77m) Upvc double glazed window to rear and radiator.

Bedroom Three 7' 5" x 6' 1" (2.26m x 1.85m) Upvc double glazed window to front and radiator.

**Bathroom** 6' 0" x 6' 1" (1.83m x 1.85m) Upvc frosted double glazed window to rear, fitted with a white three piece suite comprising, panel enclosed bath with shower over, low level WC, wash basin, tiled walls, extractor fan and radiator.

**Entrance Hall** 

**Kitchen-Dining** 

**En-Suite** 

**Bedroom Three** 

Lounge

**Bedroom One** 

**Bedroom Two** 

**Bathroom**