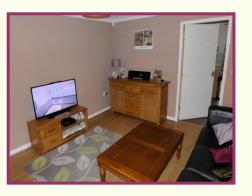

**Lounge** 15' 4" x 12' 0" (4.67m x 3.65m) Upvc double glazed window to front, caving and radiator.

**Kitchen/Diner** 15' 5" x 9' 4" (4.70m x 2.84m) Upvc double glazed window and sliding doors to the rear, fitted with a range of wall and base units with complementary work surfaces and tiled splashbacks, built in oven and grill with inset four ring gas hob and extractor hood over, inset stainless steel sink and drainer unit with mixer tap, space for a washing machine and fridge freezer, radiator and built in storage cupboard.

**Entrance Hall** 

**Kitchen-Dining** 

**En-Suite** 

**Bedroom Three** 

Lounge

**Bedroom One** 

**Bedroom Two** 

**Bathroom**