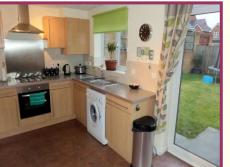

**Lounge** 15' 4" x 12' 0" (4.67m x 3.65m) Upvc double glazed window to front, caving and radiator.

**Kitchen/Diner** 15' 5" x 9' 4" (4.70m x 2.84m) Upvc double glazed window and sliding doors to the rear, fitted with a range of wall and base units with complementary work surfaces and tiled splashbacks, built in oven and grill with inset four ring gas hob and extractor hood over, inset stainless steel sink and drainer unit with mixer tap, space for a washing machine and fridge freezer, radiator and built in storage cupboard.

**Entrance Hall** 

**Kitchen-Dining** 

**En-Suite** 

**Bedroom Three** 

Lounge

**Bedroom One** 

**Bedroom Two** 

**Bathroom**