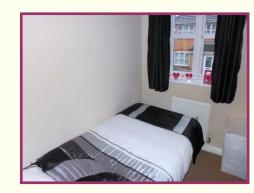

**Bedroom Two** 10' 0" x 9' 1" (3.05m x 2.77m) Upvc double glazed window to rear and radiator.

Bedroom Three 7' 5" x 6' 1" (2.26m x 1.85m) Upvc double glazed window to front and radiator.

**Bathroom** 6' 0" x 6' 1" (1.83m x 1.85m) Upvc frosted double glazed window to rear, fitted with a white three piece suite comprising, panel enclosed bath with shower over, low level WC, wash basin, tiled walls, extractor fan and radiator.

**Entrance Hall** 

**Kitchen-Dining** 

**En-Suite** 

**Bedroom Three** 

Lounge

**Bedroom One** 

**Bedroom Two** 

**Bathroom**