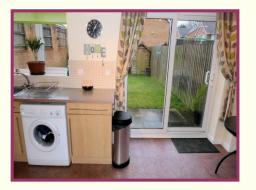

**Lounge** 15' 4" x 12' 0" (4.67m x 3.65m) Upvc double glazed window to front, caving and radiator.

**Kitchen/Diner** 15' 5" x 9' 4" (4.70m x 2.84m) Upvc double glazed window and sliding doors to the rear, fitted with a range of wall and base units with complementary work surfaces and tiled splashbacks, built in oven and grill with inset four ring gas hob and extractor hood over, inset stainless steel sink and drainer unit with mixer tap, space for a washing machine and fridge freezer, radiator and built in storage cupboard.

**Entrance Hall** 

**Kitchen-Dining** 

**En-Suite** 

**Bedroom Three** 

Lounge

**Bedroom One** 

**Bedroom Two** 

**Bathroom**