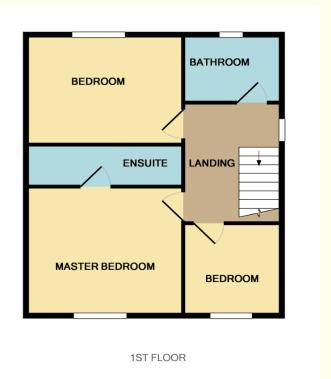

Landing Access to the loft and built in storage cupboard.

**Bedroom One** 9' 1" x 11' 11" (2.77m x 3.63m) Upvc double glazed window to the front aspect and radiator.

**En-suite** Upvc frosted double glazed window to the side aspect, low level WC, wash basin, tiled shower cubicle, tiled flooring, extractor fan and radiator.

**Bedroom Two** 10' 0" x 9' 1" (3.05m x 2.77m) Upvc double glazed window to rear and radiator.

Bedroom Three 7' 5" x 6' 1" (2.26m x 1.85m) Upvc double glazed window to front and radiator.

**Bathroom** 6' 0" x 6' 1" (1.83m x 1.85m) Upvc frosted double glazed window to rear, fitted with a white three piece suite comprising, panel enclosed bath with shower over, low level WC, wash basin, tiled walls, extractor fan and radiator.