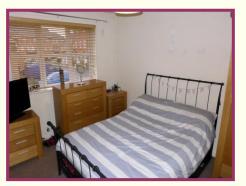

**Bedroom Two** 10' 0" x 9' 1" (3.05m x 2.77m) Upvc double glazed window to rear and radiator.

Bedroom Three 7' 5" x 6' 1" (2.26m x 1.85m) Upvc double glazed window to front and radiator.

**Bathroom** 6' 0" x 6' 1" (1.83m x 1.85m) Upvc frosted double glazed window to rear, fitted with a white three piece suite comprising, panel enclosed bath with shower over, low level WC, wash basin, tiled walls, extractor fan and radiator.