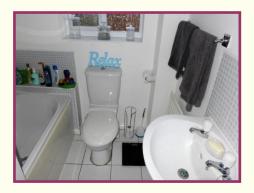

**Bedroom Two** 10' 0" x 9' 1" (3.05m x 2.77m) Upvc double glazed window to rear and radiator.

Bedroom Three 7' 5" x 6' 1" (2.26m x 1.85m) Upvc double glazed window to front and radiator.

**Bathroom** 6' 0" x 6' 1" (1.83m x 1.85m) Upvc frosted double glazed window to rear, fitted with a white three piece suite comprising, panel enclosed bath with shower over, low level WC, wash basin, tiled walls, extractor fan and radiator.