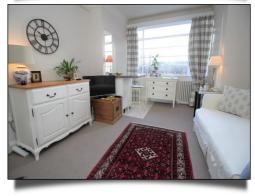

Features of the flat include the bespoke Elfin fitted kitchen with integral appliances, bright studio room with plenty of storage, new white tiled shower room and the flat is being sold with a new 175-year lease.

- Studio overlooking communal gardens
- Newly refurbished 3rd floor flat
- Bespoke Elfin fitted kitchen with integral appliances
- Bright studio room
- Newly fitted shower room
- 24 hour concierge desk
- New 175 year lease
- Residents parking & bicycle storage
- 250 metres to Balham tube & mainline station
- No chain involved