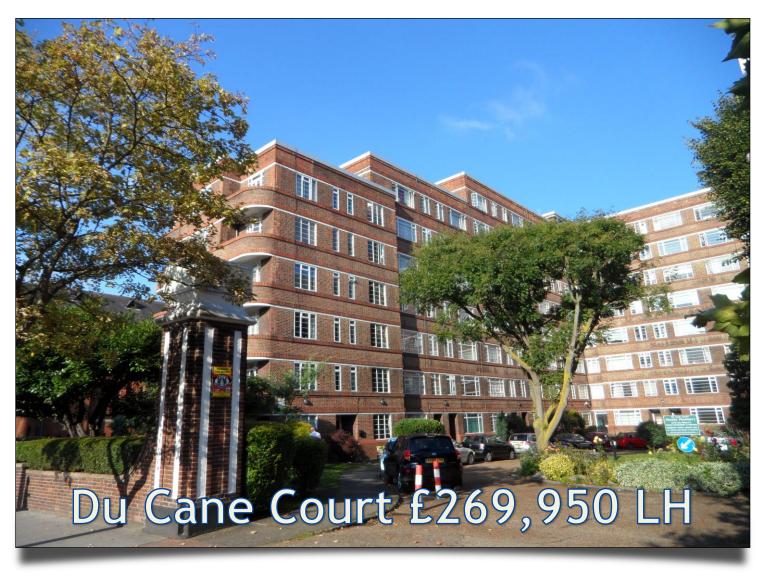

## Du Cane Court Balham High Road SW17 7JD - £269,950 175 Years Leasehold

Council Tax: London Borough of Wandsworth Band A

£449.48 for 2016/2017

Lease 175 years from June 2015.

A newly refurbished 3rd floor studio flat with a bright aspect and East facing views over the landscaped communal gardens, Du Cane Court offers a 24-hour concierge service and is located just 250 metres from Balham tube and mainline station.

- Studio overlooking communal gardens
- Newly refurbished 3rd floor flat
- Bespoke Elfin fitted kitchen with integral appliances
- Bright studio room
- Newly fitted shower room
- 24 hour concierge desk
- New 175 year lease
- Residents parking & bicycle storage
- 250 metres to Balham tube & mainline station
- No chain involved