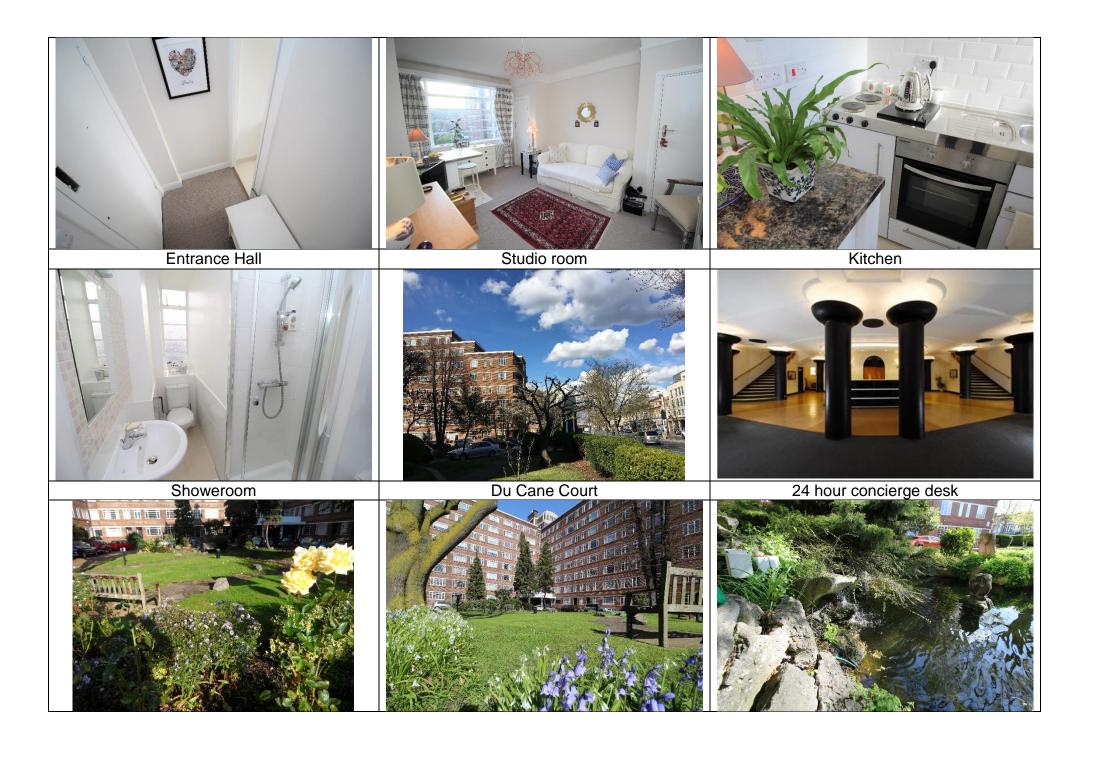

## Du Cane Court Balham High Road SW17 7JD - £269,950 175 Years Leasehold

Council Tax: London Borough of Wandsworth Band A

£449.48 for 2016/2017

Lease 175 years from June 2015.

A newly refurbished 3rd floor studio flat with a bright aspect and East facing views over the landscaped communal gardens, Du Cane Court offers a 24-hour concierge service and is located just 250 metres from Balham tube and mainline station.

Features of the flat include the bespoke Elfin fitted kitchen with integral appliances, bright studio room with plenty of storage, new white tiled shower room and the flat is being sold with a new 175-year lease.

- Studio overlooking communal gardens
- Newly refurbished 3rd floor flat
- Bespoke Elfin fitted kitchen with integral appliances
- Bright studio room
- Newly fitted shower room
- 24 hour concierge desk
- New 175 year lease
- Residents parking & bicycle storage
- 250 metres to Balham tube & mainline station
- No chain involved