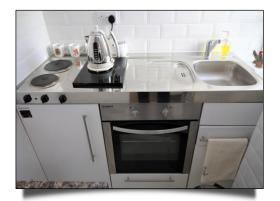

Features of the flat include the bespoke Elfin fitted kitchen with integral appliances, bright studio room with plenty of storage, new white tiled shower room and the flat is being sold with a new 175-year lease.

- Studio overlooking communal gardens
- Newly refurbished 3rd floor flat
- Bespoke Elfin fitted kitchen with integral appliances
- Bright studio room
- Newly fitted shower room
- 24 hour concierge desk
- New 175 year lease
- Residents parking & bicycle storage
- 250 metres to Balham tube & mainline station
- No chain involved