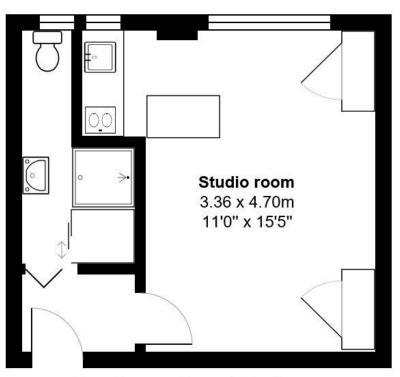

Du Cane Court Balham

Total Area: 24.3 m<sup>2</sup> ... 262 ft<sup>2</sup>

All measurements are approximate and for display purposes only