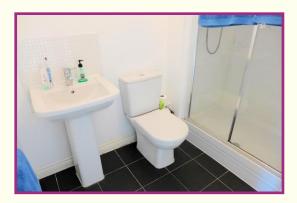

**Bathroom (internal room):** Bath with shower over, pedestal hand wash basin, low level w.c, radiator, tiled floor.

**Second Floor:** 

**Bedroom 1**: 15' 1" x 12' 11" (4.60m x 3.94m) Double glazed window to rear.