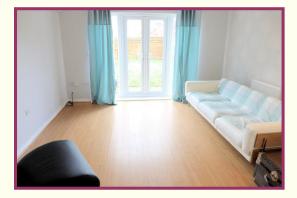

**Lounge Diner:** 13' 0" x 12' 10" (3.96m x 3.91m) Double glazed French doors to rear, laminate floor, radiator.

Ground Floor W.C: 6' 7" x 5' 9" (2.01m x 1.76m) Low level w.c, pedestal hand wash basin, laminate floor.