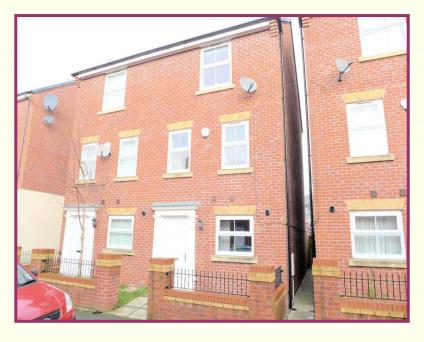

## **HUMBER STREET, MANCHESTER, M8 0DB**

- Modern Town House
- Four Bedrooms
- Guest w.c, Bathroom and En Suite
- Fitted Kitchen

- Accommodation over Three Floors
- No Forward Chain Delays
- Gas Central Heating & D.G.
- Early Viewing Advised

This FOUR BEDROOM TOWNHOUSE has accommodation over three floors and is available with no forward chain delay. The accommodation has gas central heating, double glazing where stated and briefly comprises; hall, fitted kitchen, guest w.c, lounge / dining room, two bedrooms and bathroom to the first floor with two further bedrooms (one with en suite shower room) to the second. Externally the property has a small palisade garden to the front with good sized garden to the rear. Early viewing is advised and can be arranged through Cardwells.