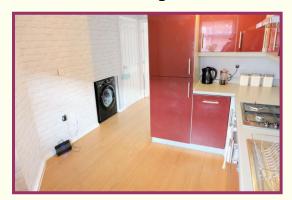

## **ACCOMMODATION AND APPROXIMATE ROOM SIZES:**

Hall: Double glazed door into hall, stairs off, radiator.

**Kitchen:** 10' 10" x 9' 5" (3.29m x 2.88m) Double glazed window to front. Base and wall cabinets, contrasting work surfaces. 4 burner gas hob, electric oven and extractor. Sink and drainer, integrated fridge freezer, plumbing for automatic washing machine, laminate floor, under stairs storage.