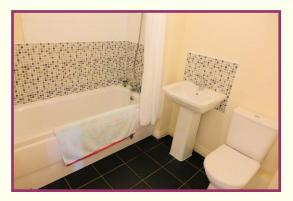

**Bathroom (internal room):** Bath with shower over, pedestal hand wash basin, low level w.c, radiator, tiled floor.

**Second Floor:** 

**Bedroom 1**: 15' 1" x 12' 11" (4.60m x 3.94m) Double glazed window to rear.