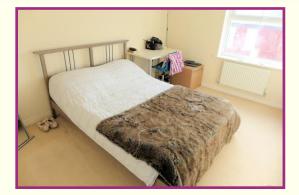

**Bathroom (internal room):** Bath with shower over, pedestal hand wash basin, low level w.c, radiator, tiled floor.

**Second Floor:** 

**Bedroom 1**: 15' 1" x 12' 11" (4.60m x 3.94m) Double glazed window to rear.