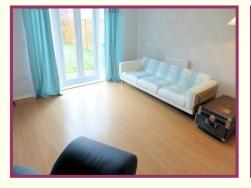

**Lounge Diner:** 13' 0" x 12' 10" (3.96m x 3.91m) Double glazed French doors to rear, laminate floor, radiator.

Ground Floor W.C: 6' 7" x 5' 9" (2.01m x 1.76m) Low level w.c, pedestal hand wash basin, laminate floor.