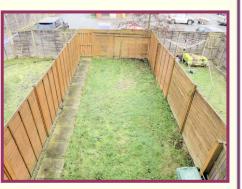

**En Suite:** Shower, pedestal hand wash basin, low level w.c, radiator.

**Bedroom 3:** 11' 3" x 9' 4" (3.44m x 2.85m) Double glazed window to rear, over stairs storage, radiator.

**Gardens:** Small palisade area to front. Fence enclosed garden to rear, pedestrian access, lawn with paved path.