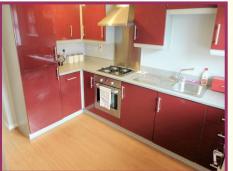

## **ACCOMMODATION AND APPROXIMATE ROOM SIZES:**

Hall: Double glazed door into hall, stairs off, radiator.

**Kitchen:** 10' 10" x 9' 5" (3.29m x 2.88m) Double glazed window to front. Base and wall cabinets, contrasting work surfaces. 4 burner gas hob, electric oven and extractor. Sink and drainer, integrated fridge freezer, plumbing for automatic washing machine, laminate floor, under stairs storage.