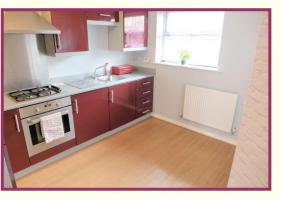

## **ACCOMMODATION AND APPROXIMATE ROOM SIZES:**

Hall: Double glazed door into hall, stairs off, radiator.

**Kitchen:** 10' 10" x 9' 5" (3.29m x 2.88m) Double glazed window to front. Base and wall cabinets, contrasting work surfaces. 4 burner gas hob, electric oven and extractor. Sink and drainer, integrated fridge freezer, plumbing for automatic washing machine, laminate floor, under stairs storage.