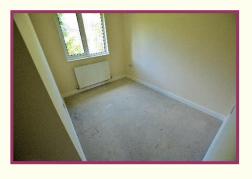

Inner Hall to: Bedrooms & shower room.

**Bedroom 1:** 13' 4" x 9' 1" (4.06m x 2.77m) Rear elevation window, central heating radiator.

**Bedroom 2:** 9' 6" x 7' 1" (2.89m x 2.16m) Rear elevation window, central heating radiator.