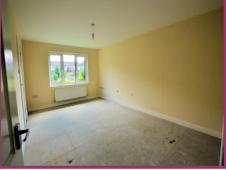

Inner Hall to: Bedrooms & shower room.

**Bedroom 1:** 13' 4" x 9' 1" (4.06m x 2.77m) Rear elevation window, central heating radiator.

**Bedroom 2:** 9' 6" x 7' 1" (2.89m x 2.16m) Rear elevation window, central heating radiator.