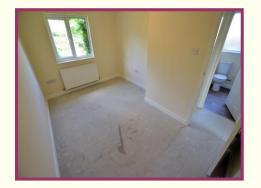

Inner Hall to: Bedrooms & shower room.

**Bedroom 1:** 13' 4" x 9' 1" (4.06m x 2.77m) Rear elevation window, central heating radiator.

**Bedroom 2:** 9' 6" x 7' 1" (2.89m x 2.16m) Rear elevation window, central heating radiator.