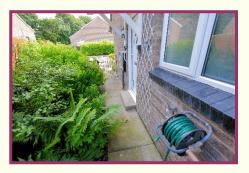

**Shower Room:** Comprising corner fitted enclosure shower with wall mounted electric shower, pedestal wash asin and a low flush wc. Side elevation window, central heating radiator.

**Externally**; Single vehicle driveway, front & rear gardens, side footpath, outside tap, shed.