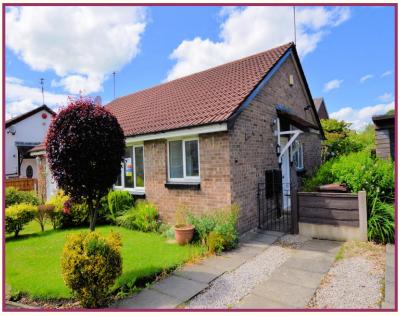

A refurbished two bedroom semi detached bungalow offered with NO CHAIN, located on a residential development off Manchester Road within approximately half a mile of the town centre. The property stands in a plot with a driveway, established front and rear gardens and benefits from uPVC double glazing and gas central heating. The accommodation comprises in summary: lounge/diner, fitted kitchen, inner hallway with entry to the two bedrooms and shower room. Viewing by appointment with Bury Office.

**Shower Room:** Comprising corner fitted enclosure shower with wall mounted electric shower, pedestal wash asin and a low flush wc. Side elevation window, central heating radiator.

**Externally**; Single vehicle driveway, front & rear gardens, side footpath, outside tap, shed.