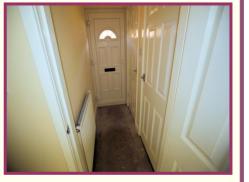

## **ACCOMMODATION AND APPROXIMATE ROOM SIZES:**

Entrance Hall: Side external door, cupboard housing gas central heating boiler, radiator.

**Lounge:** 15' 9" x 10' 4" (4.80m x 3.15m) Front elevation window, central heating radiator.