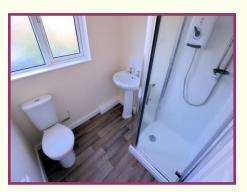

**Shower Room:** Comprising corner fitted enclosure shower with wall mounted electric shower, pedestal wash asin and a low flush wc. Side elevation window, central heating radiator.

**Externally**; Single vehicle driveway, front & rear gardens, side footpath, outside tap, shed.