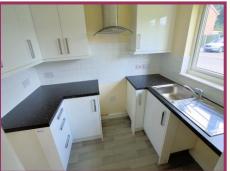

**Kitchen:** 8' 2" x 5' 11" (2.49m x 1.80m) Gloss white wall & base cabinets with contrasting worktops, inset single drainer sink, space for appliances, steel cooker hood, part tiled walls, front elevation window.