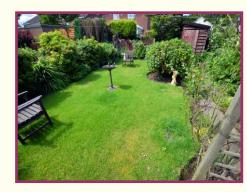

A refurbished two bedroom semi detached bungalow offered with NO CHAIN, located on a residential development off Manchester Road within approximately half a mile of the town centre. The property stands in a plot with a driveway, established front and rear gardens and benefits from uPVC double glazing and gas central heating. The accommodation comprises in summary: lounge/diner, fitted kitchen, inner hallway with entry to the two bedrooms and shower room. Viewing by appointment with Bury Office.

**Shower Room:** Comprising corner fitted enclosure shower with wall mounted electric shower, pedestal wash asin and a low flush wc. Side elevation window, central heating radiator.

**Externally**; Single vehicle driveway, front & rear gardens, side footpath, outside tap, shed.