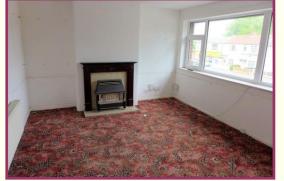

## ACCOMMODATION AND APPROXIMATE ROOM SIZES:

Staircase Leading upto

**Hallway** 16' 3" x 3' 1" (4.95m x 0.94m) Radiator, access to loft.

**Lounge** 16' 2" x 12' 5" (4.92m x 3.78m) uPVC double glazed window (front aspect), fireplace incorporating a gas fire, radiator.