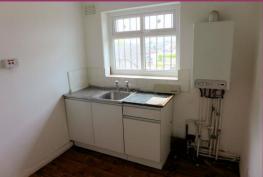

**Kitchen** 9' 0" x 8' 0" (2.74m x 2.44m) uPVC double glazed window(rear aspect). Basic kitchen, inset single drainer stainless steel sink unit, fitted base units below, fitted wall unit, tiled splashbacks.