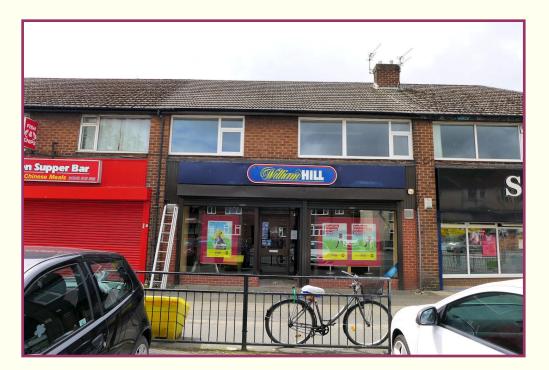

## ATHERTON ROAD HINDLEY GREEN WIGAN- £45,000

An upper floor two-bedroom apartment situated within a prominent location, close to good amenities and transport links. The property is offered with the advantage of NO UPWARD CHAIN involved, in need of some updating and would make an ideal investment. The spacious accommodation briefly comprises; Private external roller shutter door, staircase leading up to the landing hallway Doors lead to; Lounge, kitchen two good size bedrooms and a bathroom. The property benefits from some double glazing and gas central heating.