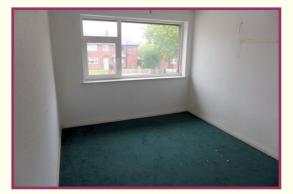

**Bedroom 1** 12' 6" x 10' 0" (3.81m x 3.05m) uPVC double glazed window (front aspect), radiator.

**Bedroom 2** 12' 6" x 6' 9" (3.81m x 2.06m) uPVC double glazed window (rear aspect), radiator.

**Bathroom** 9' 0" x 5' 9" (2.74m x 1.75m) Frosted window (rear aspect), three piece suite comprising bath, low level wc & wash basin, part tiling to walls, radiator, airing cupboard.